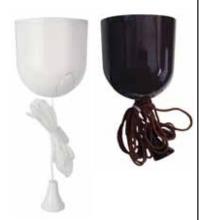

## Hyena Pull Cord Switch

- Pull Cord Switch 10AX 250V~ M80
- 2 Way
- 4 terminal (Common, 1, 2, Loop terminals)
- Ø56mm
- Ø4.1mm terminal holes
- 10AX
- 2m Cord
- Mounting screw centres 36mm
- Easy mounting on timber or plaster surfaces
- Cord restraint mechansim that enables easy cable length adjustment

| Catalogue Number | Description                       |
|------------------|-----------------------------------|
| HYSWPC           | Pull Cord Switch 10AX 250V~       |
| HYSWPCBR         | Pull Cord Switch 10AX 250V~ Brown |