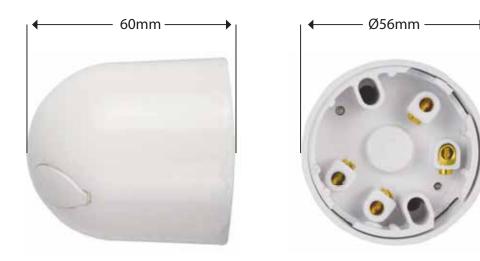

## Hyena Pull Cord Switch

- Pull Cord Switch 10AX 250V~ M80
- 2 Way
- 4 terminal (Common, 1, 2, Loop terminals)
- Ø56mm
- Ø4.1mm terminal holes
- 10AX
- 2m Cord
- Mounting screw centres 36mm
- Easy mounting on timber or plaster surfaces
- Cord restraint mechansim that enables easy cable length adjustment