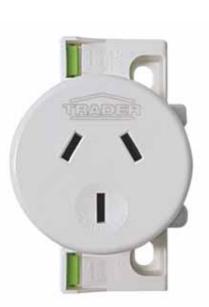

## Hyena Surface Socket "QC"

- Suitable for 90mm downlight holes.
- Depth 46mm.
- 10A 250V~ Three pins.
- Multiple fixing points including external tabs for cable ties, clouts and screws.
- Cover 'push clips' onto backing plate.
- Colour : White.
- Suitable for 1.0mm<sup>2</sup> to 2.5mm<sup>2</sup> TPS.
- Suitable for end or mid cable mounting.

| Catalogue Number | Description                              |
|------------------|------------------------------------------|
| HYPP1GQC         | Surface Socket "QC" 250V~ 10A Three Pins |

**Certification Number:** GMA-506387-EA