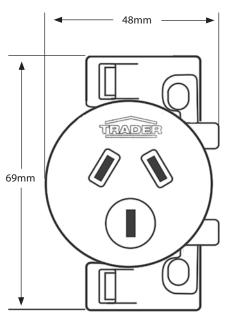

## Hyena Surface Socket "QC"

- Suitable for 90mm downlight holes.
- Depth 46mm.
- 10A 250V~ Three pins.
- Multiple fixing points including external tabs for cable ties, clouts and screws.
- Cover 'push clips' onto backing plate.
- Colour : White.
- Suitable for 1.0mm<sup>2</sup> to 2.5mm<sup>2</sup> TPS.
- Suitable for end or mid cable mounting.

| Catalogue Number | Description                              |
|------------------|------------------------------------------|
| HYPP1GQC         | Surface Socket "QC" 250V~ 10A Three Pins |

**Certification Number:** GMA-506387-EA