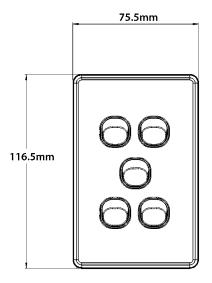

## **Puma Range of Switch Plates**

- Switches are rated 10AX/16A 250V~ and approved to AS/NZS3133
- Fits standard Australian wall boxes and mounting accessories that use 84mm mounting centres
- Uses brass tunnel terminals that have the screws backed out for easier installation of cabling. Switches are two way with looping terminal and suit  $4 \times 1.5 \text{mm}^2$  cabling with 4.1 bore
- Slotted head screws for the terminals
- Covers, plates and dollies are made from UV stabilised polycarbonate to avoid discolouring to yellow
- · Standard colour is white. Black also stocked please check availability
- Typical example of size seen below: