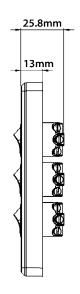

## **Puma Range of Switch Plates**

- Switches are rated 10AX/16A 250V~ and approved to AS/NZS3133
- Fits standard Australian wall boxes and mounting accessories that use 84mm mounting centres
- Uses brass tunnel terminals that have the screws backed out for easier installation of cabling. Switches are two way with looping terminal and suit  $4 \times 1.5 \text{mm}^2$  cabling with 4.1 bore
- Slotted head screws for the terminals
- Covers, plates and dollies are made from UV stabilised polycarbonate to avoid discolouring to yellow
- · Standard colour is white. Black also stocked please check availability
- Typical example of size seen below: