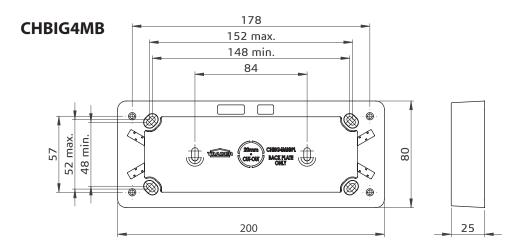

## CHBIG4MB CHBIG5MB

\*See current catalogue for further detail

## CHBIG4MB and CHBIG5MB Mounting Blocks Also suitable for PUBIG4 and PUBIG5 PUMA Product

- 25mm high mounting block also suit CHBIG4 and CHBIG5.
- Made from UV stabilised polycarbonate to avoid discolouring to yellow.
- BIG4 Mounting blocks include backing plates for situations where fully enclosed insulation is required.
- BIG5 Mounting blocks include backing plates for situations where fully enclosed insulation is required.