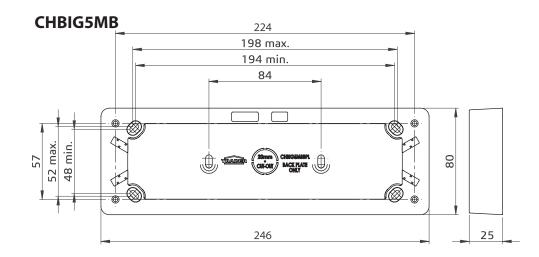

## CHBIG4MB CHBIG5MB

\*See current catalogue for further detail

## CHBIG4MB and CHBIG5MB Mounting Blocks Also suitable for PUBIG4 and PUBIG5 PUMA Product

- 25mm high mounting block also suit CHBIG4 and CHBIG5.
- Made from UV stabilised polycarbonate to avoid discolouring to yellow.
- BIG4 Mounting blocks include backing plates for situations where fully enclosed insulation is required.
- BIG5 Mounting blocks include backing plates for situations where fully enclosed insulation is required.