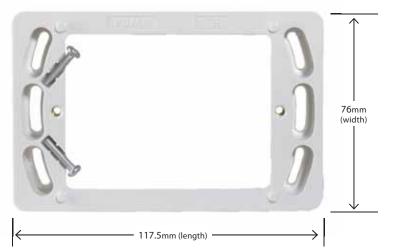

## **PUMB Mounting Block**

- 84mm mounting centres
- Suitable for use with Puma Range
- Made from UV stabilised polycarbonate to avoid discolouring to yellow
- Overall dimensions (length 117.5mm x width 76mm x depth 14mm)

Front view