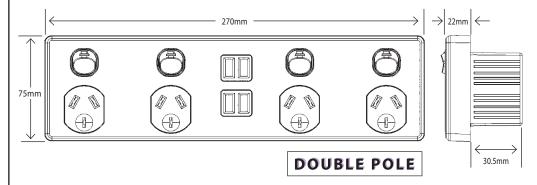

## 4 x 4 - 4 Sockets x 4 USB's

- Approved to AS/NZS3112 & AS/NZS60950-1
- Four sockets and four USB ports
- Wide spacing between sockets for wide plug bases.
- Mounting Block [CH4X4MB] suits both Puma and Cheetah 4X4 Products
- Dolly indicator colour orange
- The rating for the USB is 2 x 3.1A at 5V when one device is inserted then it divides to split the output when a device is inserted in each USB socket - 3.1A available across 2 USB outlets on the left and 3.1A available across 2 USB outlets on the right
- Fits standard wall boxes and mounting accessories
- Covers, plates and dollies are made from UV stabilised polycarbonate to avoid discolouring to yellow
- Standard colour is white. Black also stocked please check availability

| Catalogue Number | Description                                                 |
|------------------|-------------------------------------------------------------|
| PU4X4            | Power Point Switched 4 Gang, 10A 250V~ and 4 USBs           |
| PU4X4BK          | Power Point Switched 4 Gang, 10A 250V~ and 4 USBs Black     |
| CH4X4MB          | Mounting Block (31mm deep) / with backing plate (34mm deep) |