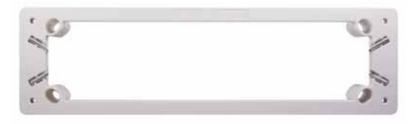

## **CH4X4MB Mounting Block**

- 31mm high mounting block to suit CH4X4 (34mm with backing plate)
- Made from UV stabilised polycarbonate to avoid discolouring to yellow
- Mounting block includes backing plate for situations where fully enclosed insulation is required

| Catalogue Number | Description                                                 |
|------------------|-------------------------------------------------------------|
| PU4X4            | Power Point Switched 4 Gang, 10A 250V~ and 4 USBs           |
| PU4X4BK          | Power Point Switched 4 Gang, 10A 250V~ and 4 USBs Black     |
| CH4X4MB          | Mounting Block (31mm deep) / with backing plate (34mm deep) |