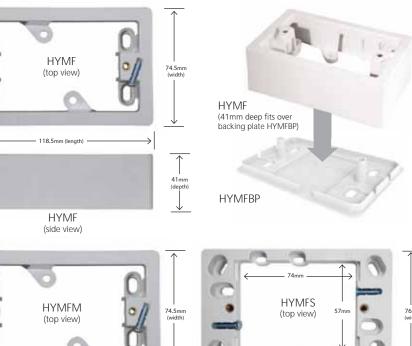

### HYMF HYMFBK HYMFBP

## HYMFS HYMFM

\*See current catalogue for further detail

# Hyena Mounting Flanges

- HYMF and HYMFBK 41mm deep mounting flange with 84mm spaced brass metal threaded inserts.
- HYMFM 34mm medium mounting flange with 84mm spaced brass metal threaded inserts.
- HYMFS 18mm shallow mounting flange with 84mm spaced brass metal threaded inserts.
- 12 break out positions for cable or conduit (3 per side and 3 per end)
- Internal opening accommodates products that are 76 x 56mm, product is ideal for mounting switch
  plates and sockets
- 6 mounting hole position for fixing to walls and panels
- Made from tough polycarbonate
- Colour : White

118.5mm (length)

Please note: HYMFM Does not suit backing plate HYMFBP

Please note: HYMFM Does not suit backing plate HYMFBP

| Catalogue Number | Description                              |
|------------------|------------------------------------------|
| HYMF             | Mounting Flange 41mm Deep                |
| HYMFBK           | Mounting Flange 41mm Deep, Black         |
| HYMFBP           | Backing Plate with 25mm entries for HYMF |
| HYMFM            | Mounting Flange (Medium) 34mm Deep       |
| HYMFS            | Mounting Flange (Shallow) 18mm Deep      |