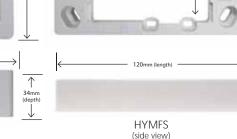

## HYMFS HYMFM

\*See current catalogue for further detail

# Hyena Mounting Flanges

- HYMF and HYMFBK 41mm deep mounting flange with 84mm spaced brass metal threaded inserts.
- HYMFM 34mm medium mounting flange with 84mm spaced brass metal threaded inserts.
- HYMFS 18mm shallow mounting flange with 84mm spaced brass metal threaded inserts.
- 12 break out positions for cable or conduit (3 per side and 3 per end)
- Internal opening accommodates products that are 76 x 56mm, product is ideal for mounting switch
  plates and sockets
- 6 mounting hole position for fixing to walls and panels
- Made from tough polycarbonate
- Colour : White

## NOR AUSTRALITY TRADER

18mm (depth)

Data Specification Sheet November 2019