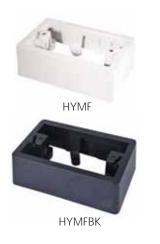

### HYMF HYMFBK HYMFBP

# Hyena Mounting Flanges

- HYMF and HYMFBK 41mm deep mounting flange with 84mm spaced brass metal threaded inserts.
- HYMFM 34mm medium mounting flange with 84mm spaced brass metal threaded inserts.
- HYMFS 18mm shallow mounting flange with 84mm spaced brass metal threaded inserts.
- 12 break out positions for cable or conduit (3 per side and 3 per end)
- Internal opening accommodates products that are 76 x 56mm, product is ideal for mounting switch
  plates and sockets
- 6 mounting hole position for fixing to walls and panels
- Made from tough polycarbonate
- Colour : White

118.5mm (length)

Please note: HYMFM Does not suit backing plate HYMFBP

Please note: HYMFM Does not suit backing plate HYMFBP

| Catalogue Number | Description                              |
|------------------|------------------------------------------|
| HYMF             | Mounting Flange 41mm Deep                |
| HYMFBK           | Mounting Flange 41mm Deep, Black         |
| HYMFBP           | Backing Plate with 25mm entries for HYMF |
| HYMFM            | Mounting Flange (Medium) 34mm Deep       |
| HYMFS            | Mounting Flange (Shallow) 18mm Deep      |