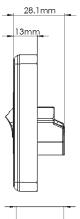

# **Puma Range of Single Power Points**

- Switches approved to AS/NZS3133.
- Socket outlets approved to AS/NZS3112.
- Uses brass tunnel terminals that have the screws backed out for easier installation of cabling. Power point terminals have 5.7mm bore to suit 4 x 2.5mm<sup>2</sup> cable.
- Fits standard Australian wall boxes and mounting accessories that use 84mm mounting centres.
- Covers, plates and dollies are made from UV stabilised polycarbonate to avoid discolouring to yellow.
- Standard colour is white. Black also stocked please check availability.
- Typical example of size seen below: