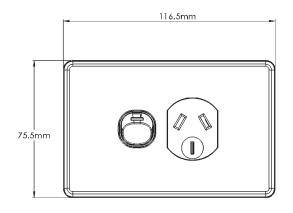

# **Puma Range of Single Power Points**

- Switches approved to AS/NZS3133.
- Socket outlets approved to AS/NZS3112.
- Uses brass tunnel terminals that have the screws backed out for easier installation of cabling. Power point terminals have 5.7mm bore to suit 4 x 2.5mm<sup>2</sup> cable.
- Fits standard Australian wall boxes and mounting accessories that use 84mm mounting centres.
- Covers, plates and dollies are made from UV stabilised polycarbonate to avoid discolouring to yellow.
- Standard colour is white. Black also stocked please check availability.
- Typical example of size seen below:

| Catalogue Number | Description                                                          |
|------------------|----------------------------------------------------------------------|
| PUPP1G           | Power Point Switched 1 Gang 10A 250V~                                |
| PUPP151G         | Power Point Switched 1 Gang 15A 250V~                                |
| PUPP201G         | Power Point Switched 1 Gang 20A 250V~                                |
| PUPPSW1G         | Power Point Switched 1 Gang 10A 250V~<br>With Extra Switch, 10AX/16A |
| PUPPV1G          | Power Point Switched Vertical 1 Gang 10A 250V~                       |