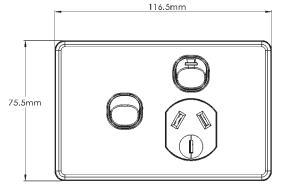

# **Puma Range of Single Power Points**

- Switches approved to AS/NZS3133.
- Socket outlets approved to AS/NZS3112.
- Uses brass tunnel terminals that have the screws backed out for easier installation of cabling. Power point terminals have 5.7mm bore to suit 4 x 2.5mm<sup>2</sup> cable.
- Fits standard Australian wall boxes and mounting accessories that use 84mm mounting centres.
- Covers, plates and dollies are made from UV stabilised polycarbonate to avoid discolouring to yellow.
- Standard colour is white. Black also stocked please check availability.
- Typical example of size seen below:

| Catalogue Number | Description                                                          |
|------------------|----------------------------------------------------------------------|
| PUPP1G           | Power Point Switched 1 Gang 10A 250V~                                |
| PUPP151G         | Power Point Switched 1 Gang 15A 250V~                                |
| PUPP201G         | Power Point Switched 1 Gang 20A 250V~                                |
| PUPPSW1G         | Power Point Switched 1 Gang 10A 250V~<br>With Extra Switch, 10AX/16A |
| PUPPV1G          | Power Point Switched Vertical 1 Gang 10A 250V~                       |