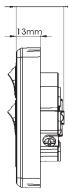

# **Puma Range of Single Power Points**

- Switches approved to AS/NZS3133.
- Socket outlets approved to AS/NZS3112.
- Uses brass tunnel terminals that have the screws backed out for easier installation of cabling. Power point terminals have 5.7mm bore to suit 4 x 2.5mm<sup>2</sup> cable.
- Fits standard Australian wall boxes and mounting accessories that use 84mm mounting centres.
- Covers, plates and dollies are made from UV stabilised polycarbonate to avoid discolouring to yellow.
- Standard colour is white. Black also stocked please check availability.
- Typical example of size seen below: