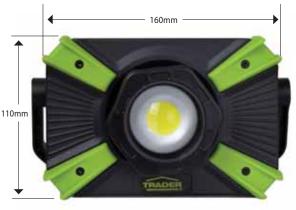

## Scorpion Rechargeable Infinity Focus Worklight

Hands-free use. Powerful COB LED produces 1,200 lumens of light and features a dual-use magnetic handle/stand and USB output port.

Designed for durability. Supports the toughest shop environments with a compact and convenient design.

- COB LED
- Rechargeable
- Beam distance 25m
- 1,200 lumens high 600 lumens low
- 4 hour run time high 8 hours low
- 2.5 hour charge time
- Magnetic stand / carrying handle
- 2M impact resistance
- Rubber corner bumpers
- Variable focusing beam with dimming feature
- IPX4