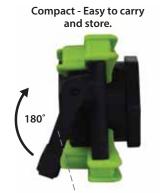

## Scorpion Rechargeable Infinity Focus Worklight

Hands-free use. Powerful COB LED produces 1,200 lumens of light and features a dual-use magnetic handle/stand and USB output port.

Designed for durability. Supports the toughest shop environments with a compact and convenient design.