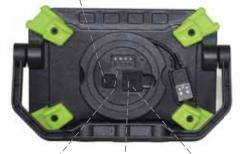

Rubber corner bumpers -

Aluminium body with heat sink.

2 position power switch. High 1,200 lumens and low 600 lumens. Hold to dim.

Battery charge USB output Charging input level indicator

Variable focusing beam with dimming feature