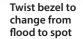

- COB LED
- Rechargeable
- Beam distance 25m
- 1,200 lumens high 600 lumens low
- 4 hour run time high 8 hours low
- 2.5 hour charge time
- Magnetic stand / carrying handle
- 2M impact resistance
- Rubber corner bumpers
- Variable focusing beam with dimming feature
- IPX4

Rubber corner bumpers -

Aluminium body with heat sink.

2 position power switch. High 1,200 lumens and low 600 lumens. Hold to dim.

Battery charge USB output Charging input level indicator

Variable focusing beam with dimming feature