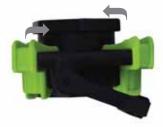

Rubber corner bumpers -

Aluminium body with heat sink.

2 position power switch. High 1,200 lumens and low 600 lumens. Hold to dim.

Battery charge USB output Charging input level indicator

Variable focusing beam with dimming feature