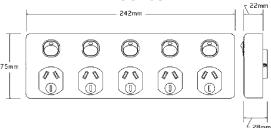

#### PUBIG5

- Approved to AS/NZS3112.
- Double pole surface mounted switched power point.
- 10A at 250V~
- Diameter 6mm terminal bores to suit 4 x 2.5 mm<sup>2</sup> cables. 6mm terminal bore.
- Fits 84 mm mounting centres.
- Dolly indicator colour orange.
- Covers, plates and dollies are made from UV stabilised polycarbonate to avoid discolouring to yellow.
- Colour: White.
- Mounting blocks include backing plates for situations where fully enclosed insulation is required.
- The BIG5 uses the same features and mounting system as the BIG4, but has the additional switched socket for convenience.