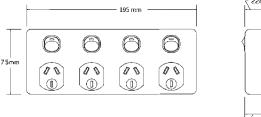

### PUBIG4

- Approved to AS/NZS3112.
- Double pole surface mounted switched power point.
- 10A at 250V~
- Diameter 6mm terminal bores to suit 4 x 2.5 mm<sup>2</sup> cables. 6mm terminal bore.
- Fits 84 mm mounting centres.
- Dolly indicator colour orange.
- Covers, plates and dollies are made from UV stabilised polycarbonate to avoid discolouring to yellow.
- Colour: White / Black [PUBIG4BK] also stocked please check availability.

### PUBIG4