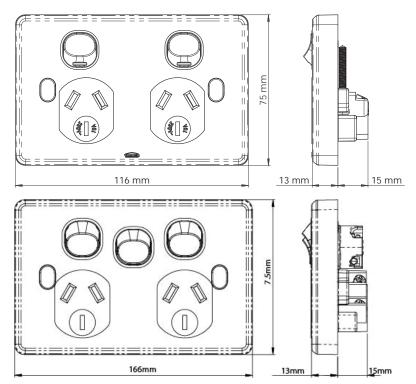

## Puma Vandal Proof Range of Double Power Points

- Sockets Have Shutters and are Double Pole.
- Oval screw caps for extra adjustment on wall (no removable cover).
- Uses brass tunnel terminals that have the screws backed out for easier installation. of cabling. Power point terminals have 5.7mm bore to suit 4 x 2.5mm<sup>2</sup> cable.
- Fits standard Australian wall boxes and mounting accessories that use 84mm mounting centres.
- Plates and dollies are made from UV stabilised polycarbonate to avoid discolouring
- Standard colour is white. Also available in Red and Blue. Please check availability.
- Socket outlets approved to AS/NZS3112.
- Typical example of size seen below: