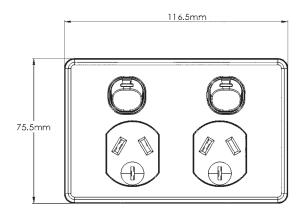

# **Puma Range of Double Power Points**

- Switches approved to AS/NZS3133
- Socket outlets approved to AS/NZS3112
- Uses brass tunnel terminals that have the screws backed out for easier installation of cabling. Power point terminals have 5.7mm bore to suit 4 x 2.5mm<sup>2</sup> cable.
- Fits standard Australian wall boxes and mounting accessories that use 84mm mounting centres.
- Covers, plates and dollies are made from UV stabilised polycarbonate to avoid discolouring to yellow.
- Standard colour is white. Black also stocked please check availability.
- · Typical example of size seen below: