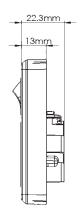

# **Puma Range of Double Power Points**

- Switches approved to AS/NZS3133
- Socket outlets approved to AS/NZS3112
- Uses brass tunnel terminals that have the screws backed out for easier installation of cabling. Power point terminals have 5.7mm bore to suit 4 x 2.5mm<sup>2</sup> cable.
- Fits standard Australian wall boxes and mounting accessories that use 84mm mounting centres.
- Covers, plates and dollies are made from UV stabilised polycarbonate to avoid discolouring to yellow.
- Standard colour is white. Black also stocked please check availability.
- · Typical example of size seen below: