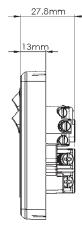

# **Puma Range of Double Power Points**

- Switches approved to AS/NZS3133
- Socket outlets approved to AS/NZS3112
- Uses brass tunnel terminals that have the screws backed out for easier installation of cabling. Power point terminals have 5.7mm bore to suit 4 x 2.5mm<sup>2</sup> cable.
- Fits standard Australian wall boxes and mounting accessories that use 84mm mounting centres.
- Covers, plates and dollies are made from UV stabilised polycarbonate to avoid discolouring to yellow.
- Standard colour is white. Black also stocked please check availability.
- · Typical example of size seen below: