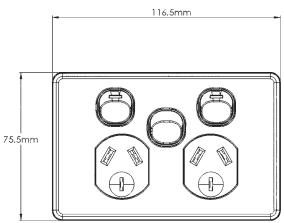

# **Puma Range of Double Power Points**

- Switches approved to AS/NZS3133
- Socket outlets approved to AS/NZS3112
- Uses brass tunnel terminals that have the screws backed out for easier installation of cabling. Power point terminals have 5.7mm bore to suit 4 x 2.5mm<sup>2</sup> cable.
- Fits standard Australian wall boxes and mounting accessories that use 84mm mounting centres.
- Covers, plates and dollies are made from UV stabilised polycarbonate to avoid discolouring to yellow.
- Standard colour is white. Black also stocked please check availability.
- · Typical example of size seen below: