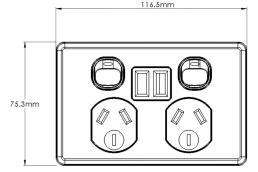

## CHLEPP2USB2G / CHLEPP2USB2GBK (Cheetah & Leopard covers both included in one box)

Dual switched integrated 250V a.c. power point outlet rated at 10A with twin USB sockets for power supply that is ideal for living areas, kitchens, bedrooms, hotels, libraries and waiting areas.