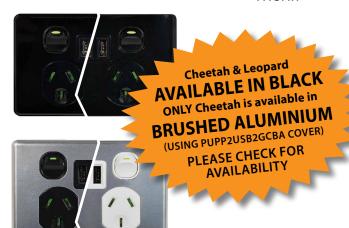

HYSHR

Cheetah plate cover

Leopard plate cover

COUGAR →

Fully Integrated Dual USB Charger Power Points are also available in Cougar & Puma. Cougar also available in BLACK. Puma available in BLACK and BRUSHED ALUMINIUM