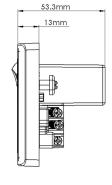

- The rating for the USB is 3.4A at 5V when one device is inserted, then it divides to 1.7A at 5V when a device is inserted in each USB socket.
- USB power supply contains temperature cut out and overload protection.
- Fits standard wall boxes and mounting accessories.
- · Full cover plate.
- HYSHR (Hyena Shroud) fits perfectly in the event you need to cover the base with a shroud