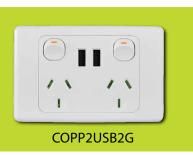

## CHLEPP2USB2G / CHLEPP2USB2GBK (Cheetah & Leopard covers both included in one box)

Dual switched integrated 250V a.c. power point outlet rated at 10A with twin USB sockets for power supply that is ideal for living areas, kitchens, bedrooms, hotels, libraries and waiting areas.