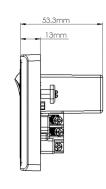

- The rating for the USB is 3.4A at 5V when one device is inserted, then it divides to 1.7A at 5V when a device is inserted in each USB socket.
- USB power supply contains temperature cut out and overload protection.
- Fits standard wall boxes and mounting accessories.
- · Full cover plate.
- HYSHR (Hyena Shroud) fits perfectly in the event you need to cover the base with a shroud