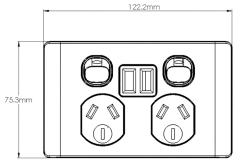

## CHLEPP2USB2G / CHLEPP2USB2GBK (Cheetah & Leopard covers both included in one box)

Dual switched integrated 250V a.c. power point outlet rated at 10A with twin USB sockets for power supply that is ideal for living areas, kitchens, bedrooms, hotels, libraries and waiting areas.