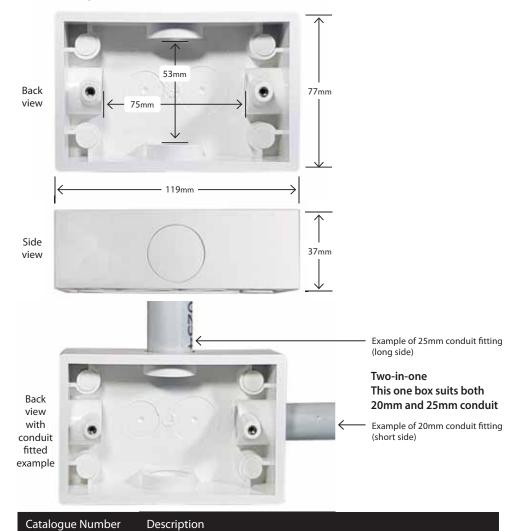

## **Hyena Surface Mounting Box** Enclosure with 20mm/25mm **End Entries**

- Made from impact modified UV stabliized PVC
- Entries 2 x 25mm (long sides) and 2 x 20mm (short sides)
- Rear drill entries for 20mm and 25mm
- Suitable for single gang size plates
- 84mm mounting holes (short screws provided)
- Comes with caps and plugs pack for entries
- Overall dimensions (length 119mm x width 77mm x depth 37mm)
- Internal depth 32.5mm