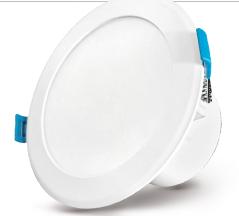

# VIVA 115 Tritone LED Downlight

White trimmed LED downlight with Tritone switchable colour temperature and flush or recessed opal diffuser.

### **Description**

All in one solution with our built in dimmable driver and selectable colour temperature. It features excellent performance and allows for easy installation. Tri-tone technology allows you to select colour temperatures. Flush diffuser's clip-on trims give you a choice of finishes, and the recessed diffuser designed to reduce glare.