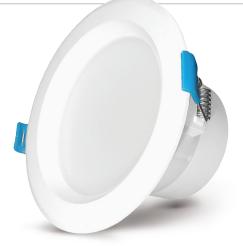

# VIVA 115 Tritone LED Downlight

White trimmed LED downlight with Tritone switchable colour temperature and flush or recessed opal diffuser.

### **Description**

All in one solution with our built in dimmable driver and selectable colour temperature. It features excellent performance and allows for easy installation. Tri-tone technology allows you to select colour temperatures. Flush diffuser's clip-on trims give you a choice of finishes, and the recessed diffuser designed to reduce glare.