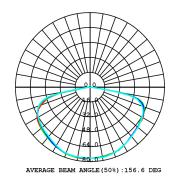

## Non-maintained surface mount LED emergency light

Surface mount Emergency LED light with LiFePO4 battery that delivers 2 hours of light during power failures.

- C0/180 156.4deg
- C90/270 156.6deg