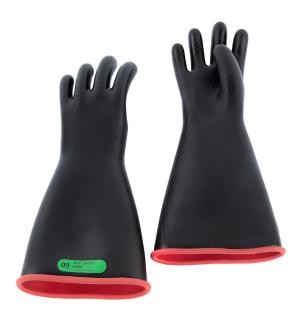

# Insulated Glove Class 3 26.5kV Rolled Edge Dual Colour 🛛 Volt Safety

Insulated gloves offer personal protection against electrical shocks when working on or near electrical equipment. They come in different classes and sizes to accommodate for every individual, task and scenario.

#### **Key Features:**

- Class: Class 3 26.5kV
- Sizes: 10, 11, 12
- Length: 410mm
- Thickness: <2.9mm
- Cuff: Rolled Edge
- Colour: Dual Colour
- Ergonomic design for greater comfort
- Manufactured with premium latex rubber for durability and flexibility
- Flared cuff allows room for clothing and circulation
- Dual colour to allow for easier visual inspection