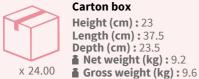

#### **Carton box**

Height (cm): 23 Length (cm): 37.5 **Depth (cm):** 23.5 Net weight (kg): 9.2