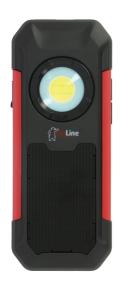

# Rechargeable LED handlamp and wireless speaker

A portable lamp with connected speaker.

# Description

Rechargeable LED hand lamp with wireless speaker.

#### Technical details

Power: 5 W + 1 W.

Luminescent flux: 500 Lm at 50 Lm (wide beam) or 250Lm (spot beam).

Colour temperature: 6000 K.

Colour rendering index: ≥ 80.

Beam angle: Wide (120 °) and Spot (40 °).

Material: PC and aluminum.

Magnetic hook and swivel 180°.

Autonomy: from 2.5 h to 7 h.

Charging time: 4.5 h.

Load indicator.

Operating temperature: -20° C to + 45° C.

Wireless connection with a range of 10 m.

Output power of the wireless speaker: 5 W.

Autonomy of the speaker: 7 h.

Lithium battery: 3.7 V 3000 mAh.

Supplied with a USB / micro-USB connection cable 1m long.

Weight: 0.33 Kg.