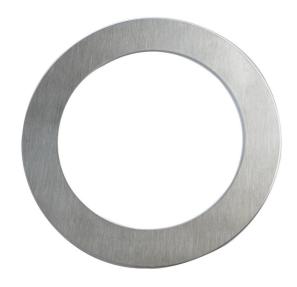

# **PRODUCT DATASHEET**LED SST D/L satin chrome trim

**LED SUPERSTAR DOWNLIGHT Accessories | Accessories** 

### Colors & materials

| Product color | Satin Nickel |
|---------------|--------------|
|               |              |

# **EQUIPMENT / ACCESSORIES**

- Suitable for LED SUPERSTAR DOWNLIGHT