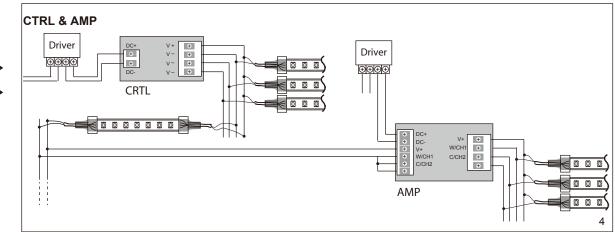

o increase the length of LED strips, choose the Vegas amplifier

#### The Installation must be carried out by a qualified electrician

| LED Group Australasia<br>9/210 Queensport Road North<br>Murarrie<br>QLD 4172<br>Australia | Tel: 07 3890 5444<br>Fax: 07 3890 4777<br>Email: purchases@robus.com<br>Website: www.robus.com.au |
|-------------------------------------------------------------------------------------------|---------------------------------------------------------------------------------------------------|
| LED Group<br>Crowe Hogwarth<br>72 Trafalgar Square<br>NELSON 7010<br>New Zealand          | Tel: +64 0508 533 335<br>Email: nz_purchases@robus.com<br>Website: www.robusled.co.nz             |

 L
 W
 D

 RVA3012DU-PSU
 158mm
 46mm
 18mm

 RVA3024DU-PSU
 158mm
 46mm
 18mm