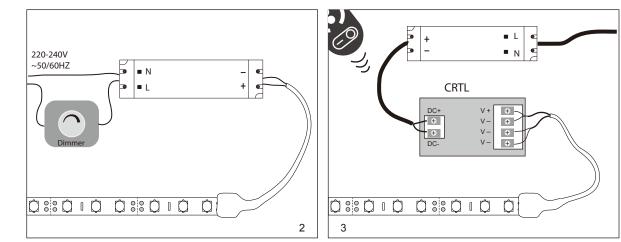

#### Installation

1 Ensure mains supply is switched off before commencing work.

2 Consider total power of LED strip and choose the appropriate driver code. Connection options:

A: Connect supply to driver. Brown Live from dimmer to L and Blue Neutral to N as per figure 2. Connect secondary cable Red V+ and Black V- to positive and negative on LED strip.