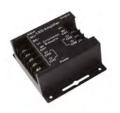

## VEGAS AMPLIFIER, **RGB & RGBW**

- Signal amplifier for synchronous operation over long distance
- Required for lengths longer than 5m RGB/RGBW
- IP rated enclosure available (RVBIP2)
- RGB Current: 6A x 3 Channel output power 216/432W; RGBW Current: 8A x 4 Channel, output power 384/768W
- Connection mode: Common Anode