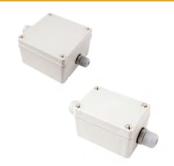

## **VEGAS IP RATED BOXES**

| Large Box    | RVBIP2 |
|--------------|--------|
| IP:          | 65     |
| Length (mm): | 152    |
| Width (mm):  | 153    |
| Height (mm): | 78     |
| Weight (kg): | 0.1    |

| Small Box    | RVBIP1 |
|--------------|--------|
| IP:          | 65     |
| Length (mm): | 94     |
| Width (mm):  | 65     |
| Height (mm): | 55     |
| Weight (kg): | 0.1    |
|              |        |