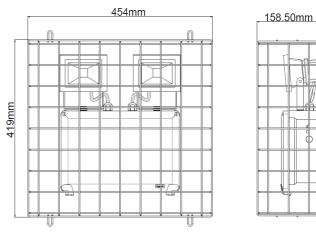

hnology.
- iSmart<sup>™</sup> temperature sensing technology for the LIION battery.
- Electronics designed to lengthen the life of the battery, minimizing maintenance costs.
- Environmentally friendly battery.
- Easy to install.
- SPU or Axiom options.
- 5 Year Warranty.
- Designed and Manufactured in Australia.



- Luminaire is mounted @5m above floor on one wall.
- Spotlights have a 90 degree tilt angle (straight out from fitting)
- A maintenance factor of 1.0 is applied to all luminaires.
- Illuminance measurements are at groundlevel.
- This design is to be used as a guide only and should not be used for compliance. A dedicated lighting design will need to be done for every application.

\*0.2lux corresponding to Australian lighting standards.

## **DIMENSIONS**



## With Wire Guard



| Cat No.   | Description                     |  |
|-----------|---------------------------------|--|
| SPU       |                                 |  |
| 659515LI  | Twin LED Spotlight IP65 Lithium |  |
| Axiom     |                                 |  |
| 659516LI  | Twin LED Spotlight IP65 Lithium |  |
| Accessory |                                 |  |
| 682369    | Wire Guard - White              |  |

Legrand Australia 1300 369 777 www.legrand.com.au ABN 31 000 102 661

Legrand New Zealand 0800 476 009 www.legrand.co.nz Refer to your group buying office, Legrand Sales Representative or Legrand Sales Office for pricing.

<sup>\*\*1.0</sup>lux corresponding to New Zealand lighting standards.