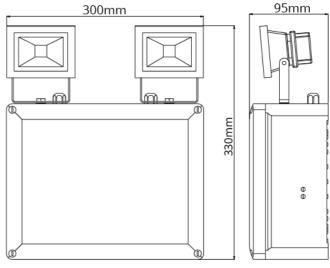

efficient LED lamp technology.
- iSmart<sup>™</sup> temperature sensing technology for the LIION battery.
- Electronics designed to lengthen the life of the battery, minimizing maintenance costs.
- Environmentally friendly battery.
- Easy to install.
- SPU or Axiom options.
- 5 Year Warranty.
- Designed and Manufactured in Australia.



- Luminaire is mounted @5m above floor on one wall.
- Spotlights have a 90 degree tilt angle (straight out from fitting)
- A maintenance factor of 1.0 is applied to all luminaires.
- Illuminance measurements are at groundlevel.
- This design is to be used as a guide only and should not be used for compliance. A dedicated lighting design will need to be done for every application.

\*0.2lux corresponding to Australian lighting standards.

## **DIMENSIONS**



## With Wire Guard



| Cat No.   | Description                     |  |
|-----------|---------------------------------|--|
| SPU       |                                 |  |
| 659515LI  | Twin LED Spotlight IP65 Lithium |  |
| Axiom     |                                 |  |
| 659516LI  | Twin LED Spotlight IP65 Lithium |  |
| Accessory |                                 |  |
| 682369    | Wire Guard - White              |  |

Legrand Australia 1300 369 777 www.legrand.com.au ABN 31 000 102 661

Legrand New Zealand 0800 476 009 www.legrand.co.nz Refer to your group buying office, Legrand Sales Representative or Legrand Sales Office for pricing.

<sup>\*\*1.0</sup>lux corresponding to New Zealand lighting standards.