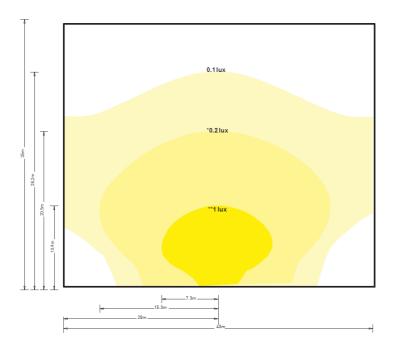

- Luminaire is mounted @5m above floor on one wall.
- Spotlights have a 90 degree tilt angle (straight out from fitting)
- A maintenance factor of 1.0 is applied to all luminaires.
- Illuminance measurements are at groundlevel.
- This design is to be used as a guide only and should not be used for compliance. A dedicated lighting design will need to be done for every application.

\*0.2lux corresponding to Australian lighting standards.

<sup>\*\*1.0</sup>lux corresponding to New Zealand lighting standards.