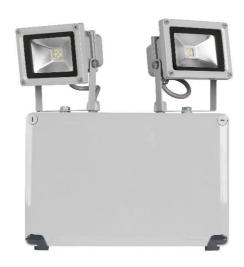

## Twin LED Spotlight

CAT NO. **659515LI, 659516LI** 

- LED Spotlight for non-maintained emergency lighting applications.
- Ideal for commercial applications such as car parks and sports venues.
- Energy efficient LED lamp technology.
- iSmart<sup>™</sup> temperature sensing technology for the LIION battery.
- Electronics designed to lengthen the life of the battery, minimizing maintenance costs.
- Environmentally friendly battery.
- Easy to install.
- SPU or Axiom options.
- 5 Year Warranty.
- Designed and Manufactured in Australia.