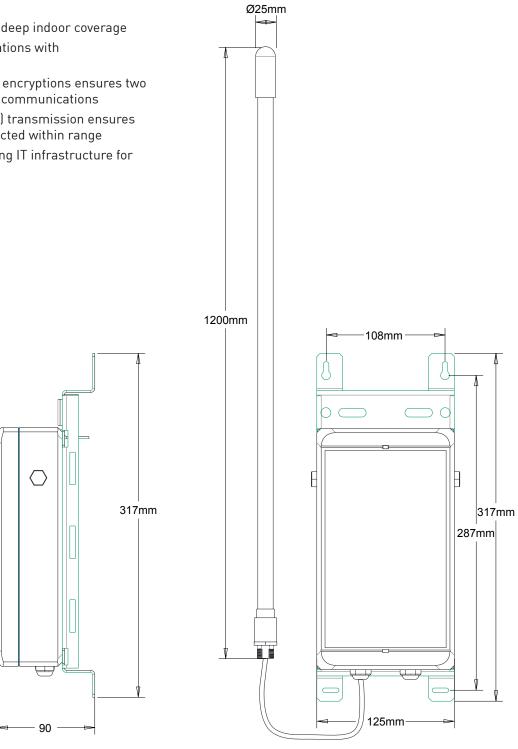

2kg                                                                      |
| Compliance                    | IEC 60950-1 AS-NZS4268                                                   |

<sup>\*</sup>Coverage will vary depending on the environment and application. A site survey MUST be done to determine the best position of the Galaxy Station for optimum coverage.





## Galaxy Station - Large

CAT NO. **659185** 



- Wireless long range and deep indoor coverage
- Bidirectional communications with emergency luminaries
- Network and application encryptions ensures two levels of security during communications
- Adaptive Data Rate (ADR) transmission ensures all luminaries are connected within range
- Plug and play into exisiting IT infrastructure for ease of remote access
- 5 year warranty



**Dimensions**