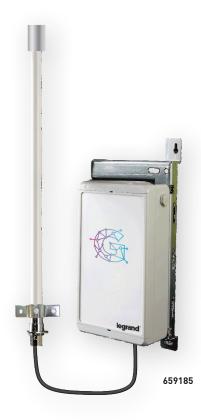

## Galaxy Station - Large

CAT NO. **659185** 

| Operating Voltage             | P0E 48V                                                                  |
|-------------------------------|--------------------------------------------------------------------------|
| IP Rating                     | IP67                                                                     |
| Wireless Transmission         | 915 – 928 MHz                                                            |
| Power Consumption             | 15W                                                                      |
| Connection                    | RJ45 (Ethernet 10/100)                                                   |
| Wireless coverage vertical*   | 20 floors from center (+/- 10 floors)                                    |
| Wireless coverage horizontal* | Up to 2km in direct line of sight<br>Up to 500m range in urban situation |
| Operating Temperature         | -20°C to 55°C                                                            |
| Humidity                      | 95%                                                                      |
| Impact resistance             | IK08                                                                     |
| UV resistance                 | UL508                                                                    |
| User Interface                | Power indicator : Green = On                                             |
| Weight                        | 2kg                                                                      |
| Compliance                    | IEC 60950-1 AS-NZS4268                                                   |

## Galaxy Station - Large

CAT NO. **659185** 

- Wireless long range and deep indoor coverage
- Bidirectional communications with emergency luminaries
- Network and application encryptions ensures two levels of security during communications
- Adaptive Data Rate (ADR) transmission ensures all luminaries are connected within range
- Plug and play into exisiting IT infrastructure for ease of remote access
- 5 year warranty