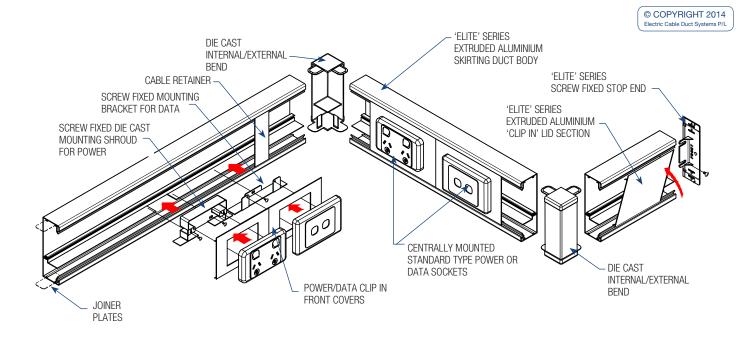

## SUGGESTED SPECIFICATION

- The contractor shall allow to supply and install Electric Cable Duct Systems P/L ECD<sup>®</sup> 'ELITE SERIES' Cat No. EL20050C skirting duct and cover (200x50mm) surface mounted or as otherwise nominated.
- The body of the duct and cover shall be extruded aluminium pre-treated and powdercoated to a standard colour (White, APO Grey, Black or Natural Anodised ) or as nominated by the architect.
- The system shall be earthed in accordance with AS 3000 wiring rules and conform to A.C.M.A. requirements.
- The internal/external corners shall be fitted with die-cast bends or site mitred.
- Adjacent lengths of duct body shall be splice joined with slide in joiner plates and earth continuity plates.
- Stop ends shall be fitted where necessary.
- GPOs shall be mounted to the duct body using GPO mounting kits including die-cast shroud, earth wire and punched front cover. Power circuits within the duct shall be double insulated cable.
- Data outlets shall be mounted to the duct body using data mounting kits including data bracket and punched front cover.

## **PARTS LIST**

| DESCRIPTION                                                | PART NO.  | COLOUR               |
|------------------------------------------------------------|-----------|----------------------|
| Duct body and Clip-in cover (3m lengths) incl. joining kit | EL20050CD | Nominate (see below) |
| Internal/External Bend (Die-cast)                          | EL20050B  | Nominate (see below) |
| Stop End                                                   | EL200SE   | Nominate (see below) |
| GPO Kit (Clip In) c/w die-cast power shroud                | EL200CPK  | Nominate (see below) |
| Data Kit (Clip In) c/w data bracket                        | EL200CDK  | Nominate (see below) |
| Flat Bend Joiner                                           | ELFBJ     |                      |
| Cat 6A Angled Data Face Plate                              | 88DP2     | Nominate (see below) |
| Divider (optional) for 3 division                          | EL50DB    |                      |
| Bend Radius                                                | EL200BR   |                      |