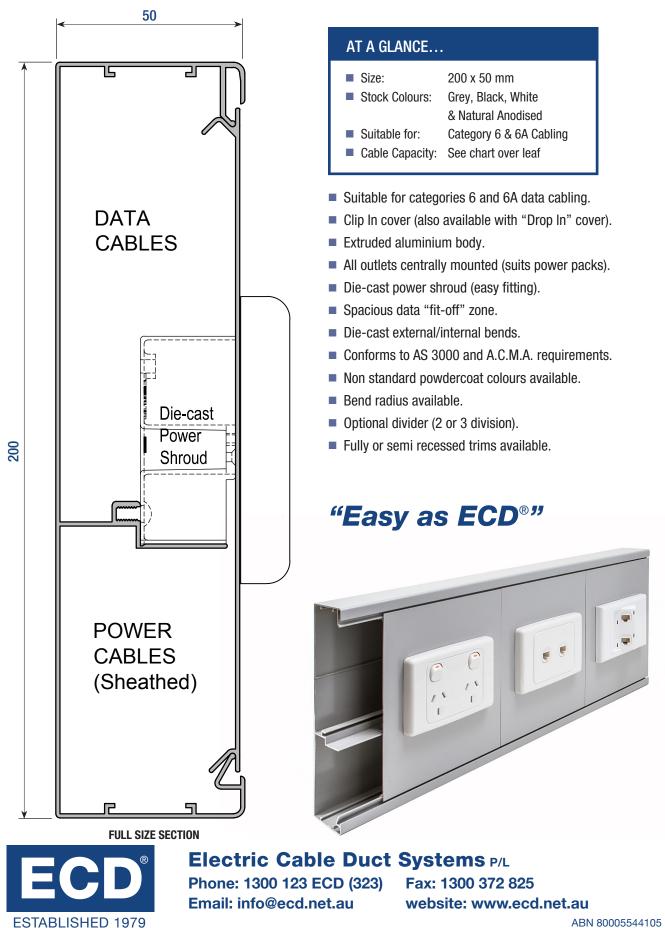

## SUGGESTED SPECIFICATION

- The contractor shall allow to supply and install Electric Cable Duct Systems P/L ECD<sup>®</sup> 'ELITE SERIES' Cat No. EL20050C skirting duct and cover (200x50mm) surface mounted or as otherwise nominated.
- The body of the duct and cover shall be extruded aluminium pre-treated and powdercoated to a standard colour (White, APO Grey, Black or Natural Anodised ) or as nominated by the architect.
- The system shall be earthed in accordance with AS 3000 wiring rules and conform to A.C.M.A. requirements.
- The internal/external corners shall be fitted with die-cast bends or site mitred.
- Adjacent lengths of duct body shall be splice joined with slide in joiner plates and earth continuity plates.
- Stop ends shall be fitted where necessary.
- GPOs shall be mounted to the duct body using GPO mounting kits including die-cast shroud, earth wire and punched front cover. Power circuits within the duct shall be double insulated cable.
- Data outlets shall be mounted to the duct body using data mounting kits including data bracket and punched front cover.

## **PARTS LIST**

| DESCRIPTION                                                | PART NO.  | COLOUR               |
|------------------------------------------------------------|-----------|----------------------|
| Duct body and Clip-in cover (3m lengths) incl. joining kit | EL20050CD | Nominate (see below) |
| Internal/External Bend (Die-cast)                          | EL20050B  | Nominate (see below) |
| Stop End                                                   | EL200SE   | Nominate (see below) |
| GPO Kit (Clip In) c/w die-cast power shroud                | EL200CPK  | Nominate (see below) |
| Data Kit (Clip In) c/w data bracket                        | EL200CDK  | Nominate (see below) |
| Flat Bend Joiner                                           | ELFBJ     |                      |
| Cat 6A Angled Data Face Plate                              | 88DP2     | Nominate (see below) |
| Divider (optional) for 3 division                          | EL50DB    |                      |
| Bend Radius                                                | EL200BR   |                      |

## CABLE CAPACITY CHART (ALLOWS FOR 60% AIR SPACE)

| POWER CABLES        |                     | DATA CABLES |        |         |
|---------------------|---------------------|-------------|--------|---------|
| 2.5 mm <sup>2</sup> | 4.0 mm <sup>2</sup> | Cat. 5E     | Cat. 6 | Cat. 6A |
| 24                  | 12                  | 85          | 50     | 32      |