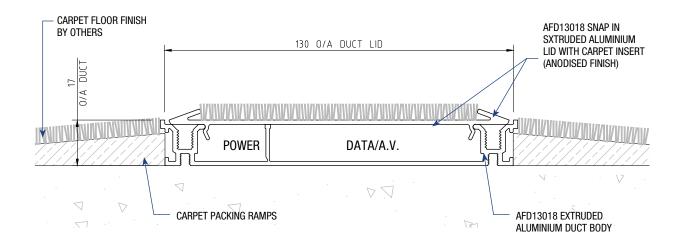

#### **SECTION VIEW**

# "Easy as ECD"

- Features an extruded aluminium clip on cover with carpet insert.
- Carpet packing ramps on each side of the duct body enables the carpet to finish flush with the clip on cover, eliminating the need to chase concrete floors.
- Economical and clean alternative to chasing and jackhammering.
- Surface mounted floor boxes of varying configurations available to order.
- Standard finish is natural anodised with over 50 powder coat colours available.
- This product has been examined in accordance