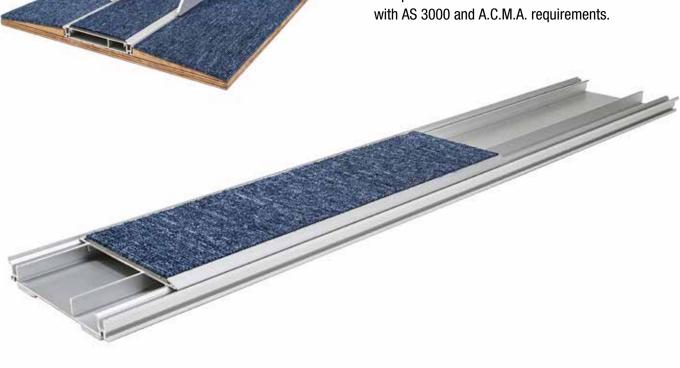

# "Easy as ECD"

- Features an extruded aluminium clip on cover with carpet insert.
- Carpet packing ramps on each side of the duct body enables the carpet to finish flush with the clip on cover, eliminating the need to chase concrete floors.
- Economical and clean alternative to chasing and jackhammering.
- Surface mounted floor boxes of varying configurations available to order.
- Standard finish is natural anodised with over 50 powder coat colours available.
- This product has been examined in accordance