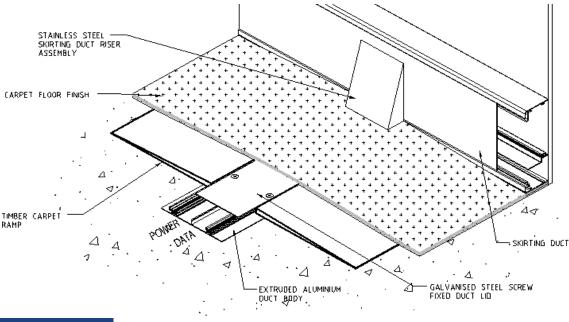

## **ECD 'Easy Track'**

- Fully accessible floor duct system suitable for commercial, educational and retail applications where chasing of trenches in the concrete floor is not possible.
- Flush galvanised steel lid screwed to duct body suitable for carpet overlay.
- Carpet packing ramps on each side of the duct body enables the carpet to finish flush with the duct cover, eliminating the need to chase concrete floors.
- Economical and clean alternative to chasing and jackhammering.
- Surface mounted floor boxes of varying configurations available to order.
- For adjacent runs of duct, fins can be removed upon request.
- This product has been examined in accordance with AS 3000 and A.C.M.A. requirements.