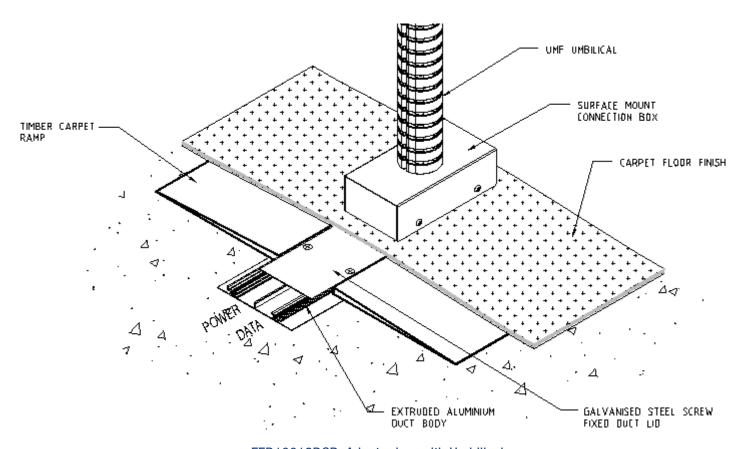

## Ramped Floor Duct System - Low Profile

## At a glance...

Size: 100 x12mm, 3m LengthsOutlets: Above Floor Boxes (AFB20,

AFB20/2, AFB70) &

**Umbilical Adaptor Box** 

Body: Aluminium

Cover: Galvanised Steel

## **ECD 'Easy Track'**

- Fully accessible floor duct system suitable for commercial, educational and retail applications where chasing of trenches in the concrete floor is not possible.
- Flush galvanised steel lid screwed to duct body suitable for carpet overlay.
- Carpet packing ramps on each side of the duct body enables the carpet to finish flush with the duct cover, eliminating the need to chase concrete floors.
- Economical and clean alternative to chasing and jackhammering.
- Surface mounted floor boxes of varying configurations available to order.
- For adjacent runs of duct, fins can be removed upon request.
- This product has been examined in accordance with AS 3000 and A.C.M.A. requirements.

FFD10012DCR Adaptor box with Umbilical

| Description                                                   | Part No.            |
|---------------------------------------------------------------|---------------------|
| Duct Body – 3.0m lengths including Galvanised Steel lid 1.2m  | FFD10012DCR         |
| Carpet Ramp – 1.2m lengths                                    | FFD10012CR          |
| Carpet Ramp – End Kit                                         | FFD10012CRE         |
| Above Floor Box Mounting Kit (to suit AFB20 & AFB70)          | FFD10012AP20FR      |
| Above Floor Box Mounting Kit (to suit AFB20/2)                | FFD10012AP20/2FR    |
| Skirting duct to Track Kit                                    | FFD10012FRSK        |
| Wall to Track Kit Low                                         | FFD10012FRWAL       |
| Fixing Kit (fixings, drill bit, glue & double sided tape)     | FFD10012 <b>FIX</b> |
| Above Floor Box Mounting Kit (suits AFB20 & AFB70)            | FFD10012AP20FR      |
| Above Floor Box Mounting Kit (suits AFB20/2)                  | FFD10012AP20/2FR    |
| Umbilical Adaptor Box (Excludes Umbilical)                    | UMFFDA              |
| Umbilical Adaptor Box (Excludes Umbilical) Suits FFD10012DCR2 | UMFFDA2             |