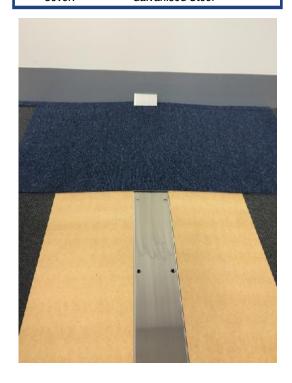

## **ECD 'Easy Track'**

- Fully accessible floor duct system suitable for commercial, educational and retail applications where chasing of trenches in the concrete floor is not possible.
- Flush galvanised steel lid screwed to duct body suitable for carpet overlay.
- Carpet packing ramps on each side of the duct body enables the carpet to finish flush with the duct cover, eliminating the need to chase concrete floors.
- Economical and clean alternative to chasing and jackhammering.
- Surface mounted floor boxes of varying configurations available to order.
- For adjacent runs of duct, fins can be removed upon request.
- This product has been examined in accordance with AS 3000 and A.C.M.A. requirements.