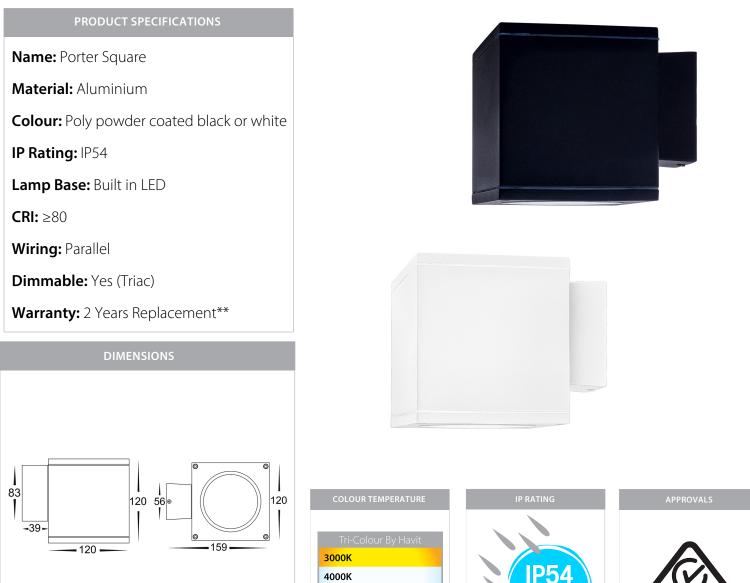

## **Product Ordering**

| IMAGE | PART NUMBER    | COLOUR TEMP             | LUMENS                     | INPUT   | BEAM ANGLE | INCLUDED LED                          |
|-------|----------------|-------------------------|----------------------------|---------|------------|---------------------------------------|
|       | HV3628T-BLK-SQ | 3000k<br>4000k<br>5500k | 1200lm<br>1275lm<br>1350lm | 240v AC | 60°        | <b>Tri-Colour</b><br>15w Built in LED |
|       | HV3628T-WHT-SQ | 3000k<br>4000k<br>5500k | 1200lm<br>1275lm<br>1350lm | 240v AC | 60°        | <b>Tri-Colour</b><br>15w Built in LED |

5500K

\* Lumen output measured at source

VEATHERPRO

\*\* See Warranty Terms and Conditions for more information

For more information contact Havit Lighting

ADDRESS: 143 Beauchamp Road Matraville NSW 2036 Australia