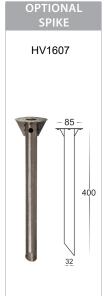

## **Product Ordering**

| IMAGE | PART NUMBER      | COLOURTEMP              | LUMENS                  | INPUT   | BEAM ANGLE | INCLUDED LED              |
|-------|------------------|-------------------------|-------------------------|---------|------------|---------------------------|
|       | HV1618T-BLK-240V | 3000K<br>4000K<br>5500K | 700lm<br>720lm<br>740lm | 240V AC | 120°       | Tri-Colour<br>9w E27 LED  |
|       | HV1618T-BLK-12V  | 3000K<br>4000K<br>5500K | 270lm<br>285lm<br>300lm | 12v DC  | 120°       | Tri-Colour<br>5w MR16 LED |

12v DC models must be used with suitable 12v DC LED Driver

\* Lumen output measured at source

\*\* See Warranty Terms and Conditions for more information

Tel: 02 9381 8300 Fax: 02 9666 8881 Email: sales@havit.com.au web: www.havit.com.au