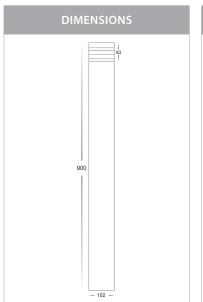

## PRODUCT SPECIFICATIONS

Name: Maxi Louvre 900

Material: 316 Stainless Steel

Colour: Poly powder coated black

**IP Rating: IP54** 

Lamp Base: E27 or MR16

**CRI:** ≥80

Wiring: Parallel