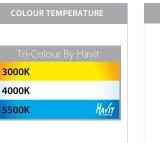

## **Product Ordering**

| IMAGE | PART NUMBER      | COLOURTEMP              | LUMENS                  | INPUT   | BEAM ANGLE | INCLUDED LED              |
|-------|------------------|-------------------------|-------------------------|---------|------------|---------------------------|
|       | HV1618T-BLK-240V | 3000K<br>4000K<br>5500K | 700lm<br>720lm<br>740lm | 240V AC | 120°       | Tri-Colour<br>9w E27 LED  |
|       | HV1618T-BLK-12V  | 3000K<br>4000K<br>5500K | 270lm<br>285lm<br>300lm | 12v DC  | 120°       | Tri-Colour<br>5w MR16 LED |