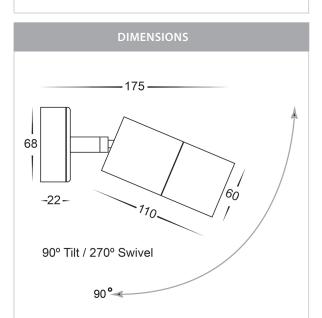

## Aluminium White Single Adjustable Wall Pillar Lights

PRODUCT SPECIFICATIONS

Name: Tivah

Material: Aluminium

Colour: Poly powder coated white

**IP Rating: IP65** 

Lamp Base: GU10 or MR16

**CRI:** ≥80