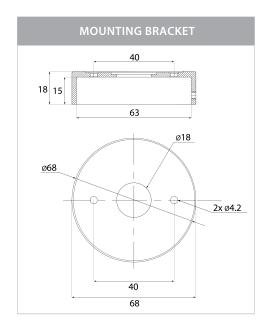

## Aluminium White Single Adjustable Wall Pillar Lights

PRODUCT SPECIFICATIONS

Name: Tivah

Material: Aluminium

Colour: Poly powder coated white

**IP Rating: IP65** 

Lamp Base: GU10 or MR16

**CRI:** ≥80