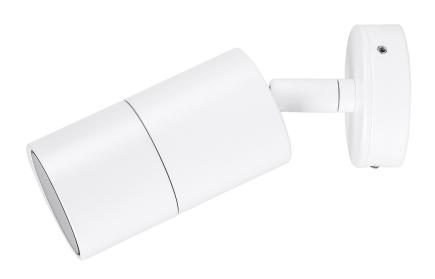

## Aluminium White Single Adjustable Wall Pillar Lights

PRODUCT SPECIFICATIONS

Name: Tivah

Material: Aluminium

Colour: Poly powder coated white

**IP Rating: IP65** 

Lamp Base: GU10 or MR16

**CRI:** ≥80