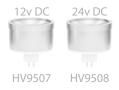

Cable Length: 2000mm

Wiring: Parallel

Dimmable: No

Warranty: 2 Years Replacement\*\*

Compatible with Tri-Colour 9in1 3w, 5w, 7w 12v or 24v LED Globe

## **Product Ordering**

| IMAGE | PART NUMBER   | COLOURTEMP              | LUMENS                  | INPUT  | BEAM ANGLE | INCLUDED LED              |
|-------|---------------|-------------------------|-------------------------|--------|------------|---------------------------|
|       | HV1403T-SS316 | 3000K<br>4000K<br>5500K | 270lm<br>285lm<br>300lm | 12v DC | 120°       | Tri-Colour<br>5w MR16 LED |

12v DC models must be used with suitable 12v DC LED Driver

- \* Lumen output measured at source
- \*\* See Warranty Terms and Conditions for more information

For more information contact Havit Lighting

ADDRESS: 143 Beauchamp Road Matraville NSW 2036 Australia Tel: 02 9381 8300 Fax: 02 9666 8881 Email: sales@havit.com.au web: www.havit.com.au