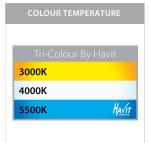

## **Product Ordering**

| IMAGE | PART NUMBER   | COLOURTEMP              | LUMENS                  | INPUT  | BEAM ANGLE | INCLUDED LED              |
|-------|---------------|-------------------------|-------------------------|--------|------------|---------------------------|
|       | HV1403T-SS316 | 3000K<br>4000K<br>5500K | 270lm<br>285lm<br>300lm | 12v DC | 120°       | Tri-Colour<br>5w MR16 LED |