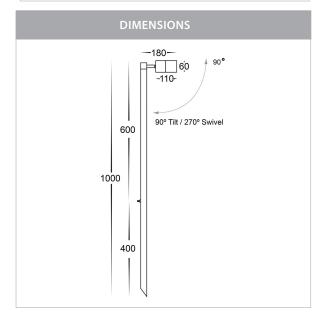

## 316 Stainless Steel Garden Bollard Spike Light

PRODUCT SPECIFICATIONS

Name: Tivah

Material: 316 Stainless Steel

Colour: Stainless Steel

**IP Rating: IP65** 

Lamp Base: MR16

**CRI:** ≥80

Cable Length: 2000mm

Wiring: Parallel

Dimmable: No

Warranty: 2 Years Replacement\*\*

Compatible with Tri-Colour 9in1 3w, 5w, 7w 12v or 24v LED Globe