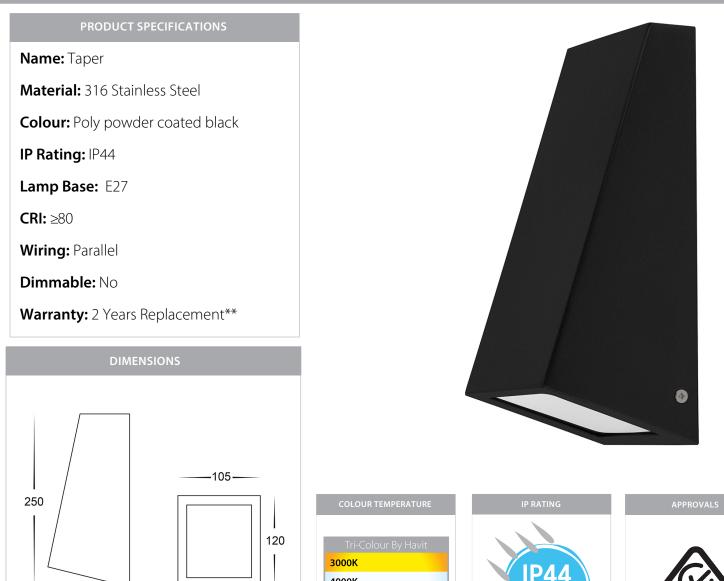

## 316 Stainless Steel Black Wedge Wall Light

4000K

5500K

## **Product Ordering**

| IMAGE | PART NUMBER | COLOUR TEMP             | LUMENS                  | INPUT   | BEAM ANGLE | INCLUDED LED                    |
|-------|-------------|-------------------------|-------------------------|---------|------------|---------------------------------|
| •     | HV3601T-BLK | 3000K<br>4000K<br>5500K | 700lm<br>720lm<br>740lm | 240v AC | 120°       | <b>Tri-Colour</b><br>9w E27 LED |

\* Lumen output measured at source

INDOOR/OUTDOC

WATER RESISTAN

\*\* See Warranty Terms and Conditions for more information

For more information contact Havit Lighting

ADDRESS: 143 Beauchamp Road Matraville NSW 2036 Australia