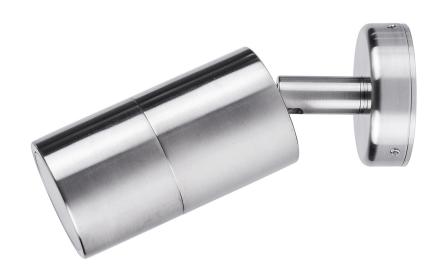

## 316 Stainless Steel Single Adjustable Wall Pillar Lights

## PRODUCT SPECIFICATIONS

Name: Tivah Material: 316 Stainless Steel Colour: Stainless Steel IP Rating: IP65 Lamp Base: GU10 or MR16 CRI: ≥80 Wiring: Parallel Dimmable: No Warranty: 2 Years Replacement\*\*