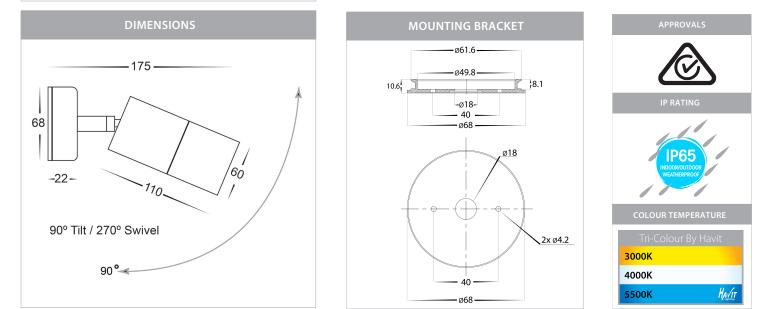

## PRODUCT SPECIFICATIONS

Name: Tivah Material: 316 Stainless Steel Colour: Stainless Steel IP Rating: IP65 Lamp Base: GU10 or MR16 CRI: ≥80 Wiring: Parallel Dimmable: No Warranty: 2 Years Replacement\*\*