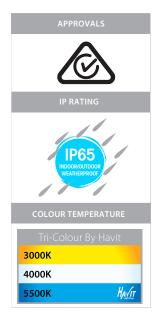

## Aluminium Black Up & Down Wall Pillar Lights

PRODUCT SPECIFICATIONS

Name: Highlite

Material: Aluminium

**Colour:** Poly powder coated black

IP Rating: IP65

Lamp Base: GU10

**CRI:** ≥80

## **Product Ordering**

| IMAGE | PART NUMBER      | COLOURTEMP              | LUMENS                           | INPUT   | BEAM ANGLE | INCLUDED LED                 |
|-------|------------------|-------------------------|----------------------------------|---------|------------|------------------------------|
|       | HV1089T-BLK-240V | 3000K<br>4000K<br>5500K | 2x 270lm<br>2x 285lm<br>2x 300lm | 240v AC | 120°       | Tri-Colour<br>2x 5w GU10 LED |