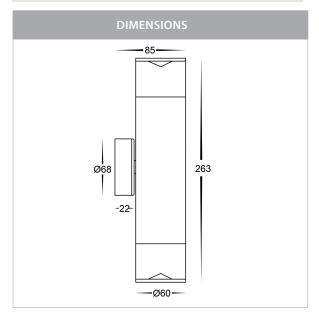

## Aluminium Black Up & Down Wall Pillar Lights



PRODUCT SPECIFICATIONS

Name: Highlite

Material: Aluminium

**Colour:** Poly powder coated black

IP Rating: IP65

Lamp Base: GU10

**CRI:** ≥80

Wiring: Parallel

Dimmable: No

Warranty: 2 Years Replacement\*\*





Compatible with Tri-Colour 9in1 3w, 5w, 7w LED Globe







## **Product Ordering**

| IMAGE | PART NUMBER      | COLOURTEMP              | LUMENS                           | INPUT   | BEAM ANGLE | INCLUDED LED                 |
|-------|------------------|-------------------------|----------------------------------|---------|------------|------------------------------|
|       | HV1089T-BLK-240V | 3000K<br>4000K<br>5500K | 2x 270lm<br>2x 285lm<br>2x 300lm | 240v AC | 120°       | Tri-Colour<br>2x 5w GU10 LED |

- \* Lumen output measured at source
- \*\* See Warranty Terms and Conditions for more information

Tel: 02 9381 8300 Fax: 02 9666 8881 Email: sales@havit.com.au web: www.havit.com.au