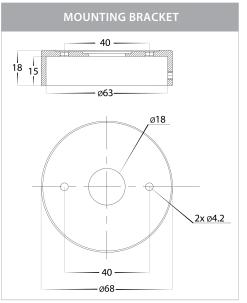

## Aluminium Black Up & Down Wall Pillar Lights

PRODUCT SPECIFICATIONS

Name: Highlite

Material: Aluminium

**Colour:** Poly powder coated black

IP Rating: IP65

Lamp Base: GU10

**CRI:** ≥80

## **Product Ordering**

| IMAGE | PART NUMBER      | COLOURTEMP              | LUMENS                           | INPUT   | BEAM ANGLE | INCLUDED LED                 |
|-------|------------------|-------------------------|----------------------------------|---------|------------|------------------------------|
|       | HV1089T-BLK-240V | 3000K<br>4000K<br>5500K | 2x 270lm<br>2x 285lm<br>2x 300lm | 240v AC | 120°       | Tri-Colour<br>2x 5w GU10 LED |