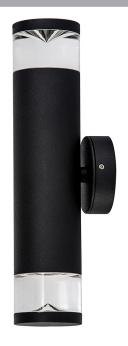

## Aluminium Black Up & Down Wall Pillar Lights

PRODUCT SPECIFICATIONS

Name: Highlite

Material: Aluminium

**Colour:** Poly powder coated black

IP Rating: IP65

Lamp Base: GU10

**CRI:** ≥80

Wiring: Parallel

Dimmable: No

Warranty: 2 Years Replacement\*\*

Compatible with Tri-Colour 9in1 3w, 5w, 7w LED Globe