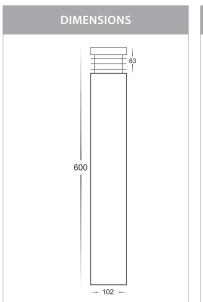

## PRODUCT SPECIFICATIONS

Name: Maxi 600

Material: 316 Stainless Steel

**Colour:** Poly powder coated black

**IP Rating: IP54** 

Lamp Base: E27 or MR16

**CRI:** ≥80

Wiring: Parallel