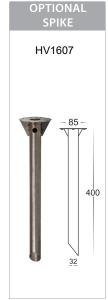

## PRODUCT SPECIFICATIONS

Name: Maxi 600

Material: 316 Stainless Steel

**Colour:** Poly powder coated black

**IP Rating: IP54** 

Lamp Base: E27 or MR16

**CRI:** ≥80

Wiring: Parallel