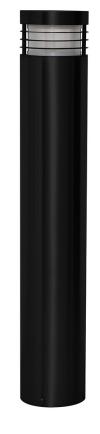

## 316 Stainless Steel Black Bollard Lights

## PRODUCT SPECIFICATIONS

Name: Maxi 600

Material: 316 Stainless Steel

**Colour:** Poly powder coated black

**IP Rating: IP54** 

Lamp Base: E27 or MR16

**CRI:** ≥80

Wiring: Parallel