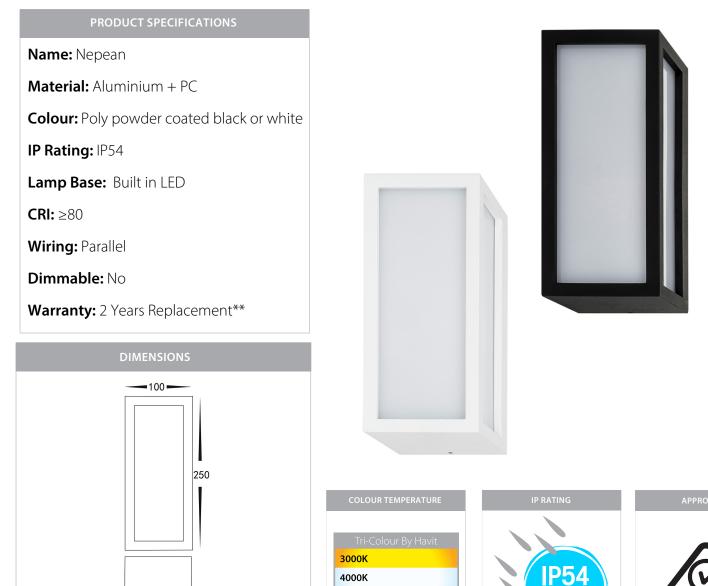

## Aluminium Rectangle Wall Lights

5500K

## **Product Ordering**

110

| IMAGE | PART NUMBER | COLOUR TEMP             | LUMENS                     | INPUT   | BEAM ANGLE | INCLUDED LED                          |
|-------|-------------|-------------------------|----------------------------|---------|------------|---------------------------------------|
|       | HV3669T-BLK | 3000k<br>4000k<br>5500k | 1180lm<br>1320lm<br>1240lm | 240v AC | 120°       | <b>Tri-Colour</b><br>12w Built in LED |
|       | HV3669T-WHT | 3000k<br>4000k<br>5500k | 1180lm<br>1320lm<br>1240lm | 240v AC | 120°       | <b>Tri-Colour</b><br>12w Built in LED |