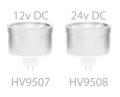

Cable Length: 2000mm

Wiring: Parallel

Dimmable: No

Warranty: 2 Years Replacement\*\*

Compatible with
Tri-Colour 9in1
3w, 5w, 7w
12v or 24v LED Globe

## **Product Ordering**

| IMAGE | PART NUMBER | COLOURTEMP              | LUMENS                           | INPUT  | BEAM ANGLE | INCLUDED LED                 |
|-------|-------------|-------------------------|----------------------------------|--------|------------|------------------------------|
|       | HV1425T     | 3000K<br>4000K<br>5500K | 2x 270lm<br>2x 285lm<br>2x 300lm | 12v DC | 120°       | Tri-Colour<br>2x 5w MR16 LED |

12v DC models must be used with suitable 12v DC LED Driver

\* Lumen output measured at source

\*\* See Warranty Terms and Conditions for more information

Tel: 02 9381 8300 Fax: 02 9666 8881 Email: sales@havit.com.au web: www.havit.com.au