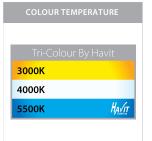

## **Product Ordering**

| IMAGE | PART NUMBER | COLOURTEMP              | LUMENS                           | INPUT  | BEAM ANGLE | INCLUDED LED                 |
|-------|-------------|-------------------------|----------------------------------|--------|------------|------------------------------|
|       | HV1425T     | 3000K<br>4000K<br>5500K | 2x 270lm<br>2x 285lm<br>2x 300lm | 12v DC | 120°       | Tri-Colour<br>2x 5w MR16 LED |