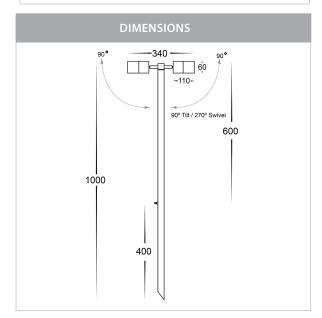

## Aluminium Black Garden Bollard Spike Light

PRODUCT SPECIFICATIONS

Name: Tivah

Material: Aluminium

**Colour:** Poly powder coated black

**IP Rating: IP65** 

Lamp Base: MR16

**CRI:** ≥80

Cable Length: 2000mm

Wiring: Parallel

Dimmable: No

Warranty: 2 Years Replacement\*\*

Compatible with
Tri-Colour 9in1
3w, 5w, 7w
12v or 24v LED Globe