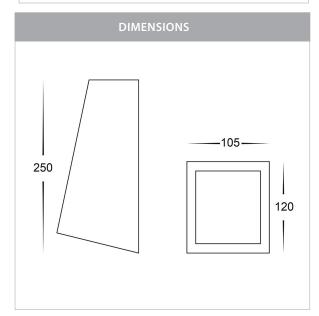

## Copper Wedge Wall Light

PRODUCT SPECIFICATIONS

Name: Taper

**Material:** Copper + Stainless Steel base

Colour: Copper (will age over time)

IP Rating: IP44

Lamp Base: E27

**CRI:** ≥80