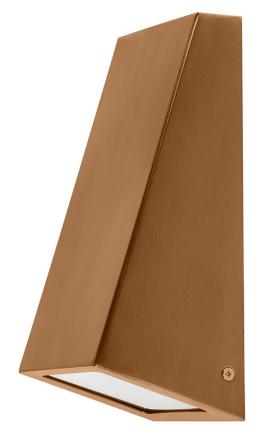

## Copper Wedge Wall Light

PRODUCT SPECIFICATIONS

Name: Taper

**Material:** Copper + Stainless Steel base

Colour: Copper (will age over time)

IP Rating: IP44

Lamp Base: E27

**CRI:** ≥80