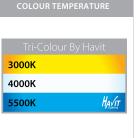

## **Product Ordering**

| IMAGE | PART NUMBER | COLOUR TEMP             | LUMENS                  | INPUT   | BEAM ANGLE | INCLUDED LED                     |
|-------|-------------|-------------------------|-------------------------|---------|------------|----------------------------------|
|       | HV1601T-TTM | 3000K<br>4000K<br>5500K | 270lm<br>285lm<br>300lm | 240V AC | 120°       | <b>Tri-Colour</b><br>5w GU10 LED |
|       | HV1602T-TTM | 3000K<br>4000K<br>5500K | 270lm<br>285lm<br>300lm | 12v DC  | 120°       | Tri-Colour<br>5w MR16 LED        |