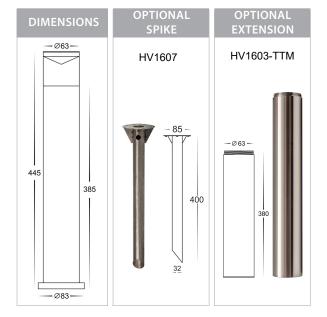

## **Product Ordering**

| IMAGE | PART NUMBER | COLOUR TEMP             | LUMENS                  | INPUT   | BEAM ANGLE | INCLUDED LED                     |
|-------|-------------|-------------------------|-------------------------|---------|------------|----------------------------------|
|       | HV1601T-TTM | 3000K<br>4000K<br>5500K | 270lm<br>285lm<br>300lm | 240V AC | 120°       | <b>Tri-Colour</b><br>5w GU10 LED |
|       | HV1602T-TTM | 3000K<br>4000K<br>5500K | 270lm<br>285lm<br>300lm | 12v DC  | 120°       | Tri-Colour<br>5w MR16 LED        |

12v DC models must be used with suitable 12v DC LED Driver

\* Lumen output measured at source

\*\* See Warranty Terms and Conditions for more information

Tel: 02 9381 8300 Fax: 02 9666 8881 Email: sales@havit.com.au web: www.havit.com.au