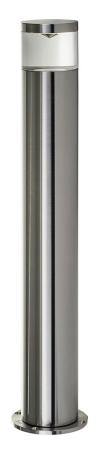

## Titanium Aluminium Bollard Lights

## PRODUCT SPECIFICATIONS

Name: Highlite

Material: Aluminium

Colour: Titanium

**IP Rating: IP54** 

Lamp Base: GU10 or MR16

**CRI:** ≥80

Cable Length: 2000mm