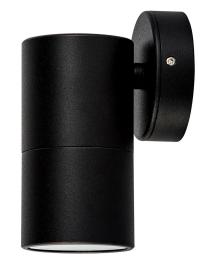

## Aluminium Black Fixed Down Wall Pillar Lights

PRODUCT SPECIFICATIONS

Name: Tivah

Material: Aluminium

**Colour:** Poly powder coated black

**IP Rating: IP65** 

Lamp Base: GU10 or MR16

**CRI:** ≥80

## **Product Ordering**

| IMAGE | PART NUMBER | COLOURTEMP              | LUMENS                              | INPUT  | BEAM ANGLE | INCLUDED LED                         |
|-------|-------------|-------------------------|-------------------------------------|--------|------------|--------------------------------------|
|       | HV1125T     | 3000K<br>4000K<br>5500K | 240-560lm<br>255-595lm<br>270-630lm | 240v   | 60°        | 9 in 1 Tri-Colour<br>3/5/7w GU10 LED |
|       | HV1127GU10T | 3000K<br>4000K<br>5500K | 270lm<br>285lm<br>300lm             | 240v   | 120°       | Tri-Colour<br>5w GU10 LED            |
|       | HV1127MR16T | 3000K<br>4000K<br>5500K | 270lm<br>285lm<br>300lm             | 12v DC | 120°       | <b>Tri-Colour</b><br>5w MR16 LED     |