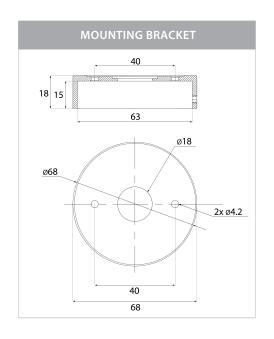

## Aluminium Black Fixed Down Wall Pillar Lights

PRODUCT SPECIFICATIONS

Name: Tivah

Material: Aluminium

**Colour:** Poly powder coated black

**IP Rating: IP65** 

Lamp Base: GU10 or MR16

**CRI:** ≥80

## **Product Ordering**

| IMAGE | PART NUMBER | COLOURTEMP              | LUMENS                              | INPUT  | BEAM ANGLE | INCLUDED LED                         |
|-------|-------------|-------------------------|-------------------------------------|--------|------------|--------------------------------------|
|       | HV1125T     | 3000K<br>4000K<br>5500K | 240-560lm<br>255-595lm<br>270-630lm | 240v   | 60°        | 9 in 1 Tri-Colour<br>3/5/7w GU10 LED |
|       | HV1127GU10T | 3000K<br>4000K<br>5500K | 270lm<br>285lm<br>300lm             | 240v   | 120°       | Tri-Colour<br>5w GU10 LED            |
|       | HV1127MR16T | 3000K<br>4000K<br>5500K | 270lm<br>285lm<br>300lm             | 12v DC | 120°       | <b>Tri-Colour</b><br>5w MR16 LED     |