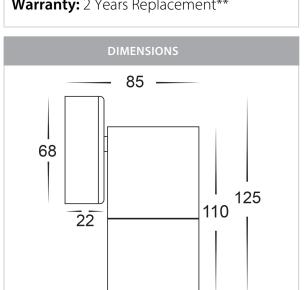

## Aluminium Black Fixed Down Wall Pillar Lights

PRODUCT SPECIFICATIONS

Name: Tivah

Material: Aluminium

**Colour:** Poly powder coated black

**IP Rating: IP65** 

Lamp Base: GU10 or MR16

**CRI:** ≥80

Wiring: Parallel

Dimmable: No

Warranty: 2 Years Replacement\*\*

60 -