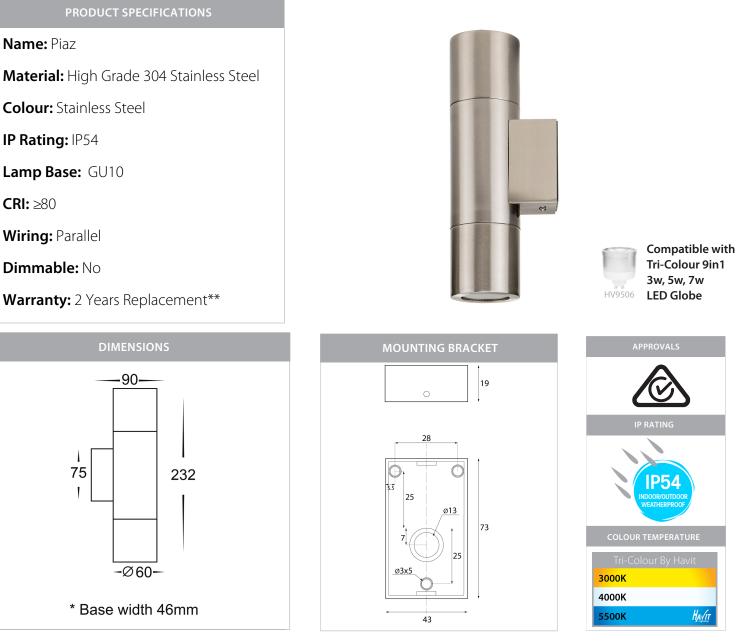

## Stainless Steel Up & Down Wall Pillar Lights

## **Product Ordering**

| IMAGE | PART NUMBER | COLOUR TEMP             | LUMENS                           | INPUT   | BEAM ANGLE | INCLUDED LED                 |
|-------|-------------|-------------------------|----------------------------------|---------|------------|------------------------------|
| 6     | HV1071T     | 3000K<br>4000K<br>5500K | 2x 270lm<br>2x 285lm<br>2x 300lm | 240v AC | 120°       | Tri-Colour<br>2x 5w GU10 LED |