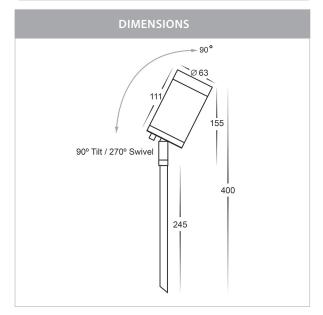

## PRODUCT SPECIFICATIONS

Name: Eden

Material: Copper

**Colour:** Copper (will age over time)

**IP Rating: IP65** 

Lamp Base: MR16

**CRI:** ≥80

Cable Length: 2000mm

Wiring: Parallel
Dimmable: No

Warranty: 2 Years Replacement\*\*

Compatible with Tri-Colour 9in1 3w, 5w, 7w 12v or 24v LED Globe