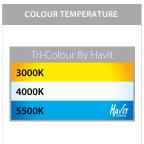

## **Product Ordering**

| IMAGE | PART NUMBER | COLOUR TEMP             | LUMENS                  | INPUT  | BEAM ANGLE | INCLUDED LED              |
|-------|-------------|-------------------------|-------------------------|--------|------------|---------------------------|
|       | HV1412T     | 3000K<br>4000K<br>5500K | 270lm<br>285lm<br>300lm | 12v DC | 120°       | Tri-Colour<br>5w MR16 LED |