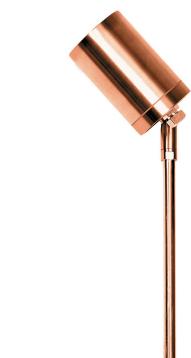

## Copper Garden Spike Light

## PRODUCT SPECIFICATIONS

Name: Eden

Material: Copper

**Colour:** Copper (will age over time)

**IP Rating: IP65** 

Lamp Base: MR16

**CRI:** ≥80

Cable Length: 2000mm