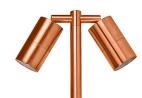

## Copper Garden Bollard Spike Light

PRODUCT SPECIFICATIONS

Name: Tivah

Material: Copper

**Colour:** Copper (will age over time)

**IP Rating: IP65** 

Lamp Base: MR16

**CRI:** ≥80

Cable Length: 2000mm

Wiring: Parallel

Dimmable: No

Warranty: 2 Years Replacement\*\*

Compatible with Tri-Colour 9in1 3w, 5w, 7w 12v or 24v LED Globe