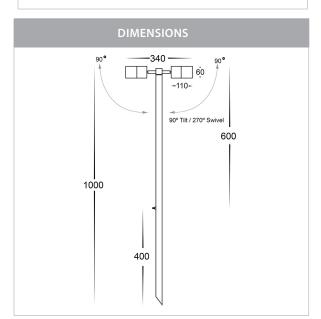

## Copper Garden Bollard Spike Light

PRODUCT SPECIFICATIONS

Name: Tivah

Material: Copper

**Colour:** Copper (will age over time)

**IP Rating: IP65** 

Lamp Base: MR16

**CRI:** ≥80

Cable Length: 2000mm

Wiring: Parallel

Dimmable: No

Warranty: 2 Years Replacement\*\*

Compatible with Tri-Colour 9in1 3w, 5w, 7w 12v or 24v LED Globe