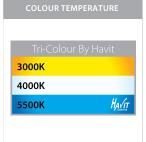

## **Product Ordering**

| IMAGE | PART NUMBER | COLOUR TEMP             | LUMENS                           | INPUT  | BEAM ANGLE | INCLUDED LED                 |
|-------|-------------|-------------------------|----------------------------------|--------|------------|------------------------------|
|       | HV1405T-CP  | 3000K<br>4000K<br>5500K | 2x 270lm<br>2x 285lm<br>2x 300lm | 12v DC | 120°       | Tri-Colour<br>2x 5w MR16 LED |