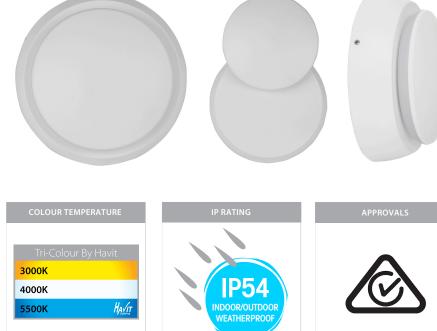

## **Product Ordering**

| IMAGE | PART NUMBER | COLOUR TEMP             | LUMENS                  | INPUT   | BEAM ANGLE | INCLUDED LED                          |
|-------|-------------|-------------------------|-------------------------|---------|------------|---------------------------------------|
|       | HV3666T-BLK | 3000k<br>4000k<br>5500k | 380lm<br>460lm<br>430lm | 240v AC | 120°       | <b>Tri-Colour</b><br>10w Built in LED |
|       | HV3666T-WHT | 3000k<br>4000k<br>5500k | 380lm<br>460lm<br>430lm | 240v AC | 120°       | <b>Tri-Colour</b><br>10w Built in LED |