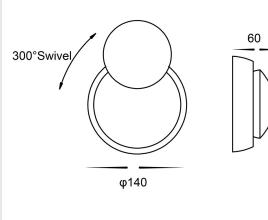

## PRODUCT SPECIFICATIONS Name: Pivot Material: Aluminium + PC Colour: Poly powder coated black or white IP Rating: IP54 Lamp Base: Built in LED CRI: 280 Wiring: Parallel Dimmable: No DIMENSIONS