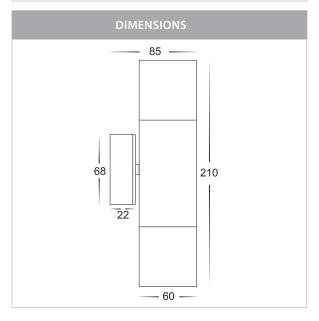

## Aluminium Silver Up & Down Wall Pillar Lights

PRODUCT SPECIFICATIONS

Name: Tivah

Material: Aluminium

Colour: Poly powder coated silver

**IP Rating: IP65** 

Lamp Base: GU10 or MR16

**CRI:** ≥80