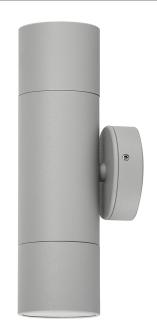

## Aluminium Silver Up & Down Wall Pillar Lights

PRODUCT SPECIFICATIONS

Name: Tivah

Material: Aluminium

Colour: Poly powder coated silver

**IP Rating: IP65** 

Lamp Base: GU10 or MR16

**CRI:** ≥80