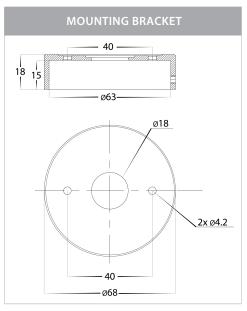

## Aluminium Silver Up & Down Wall Pillar Lights

PRODUCT SPECIFICATIONS

Name: Tivah

Material: Aluminium

Colour: Poly powder coated silver

**IP Rating: IP65** 

Lamp Base: GU10 or MR16

**CRI:** ≥80