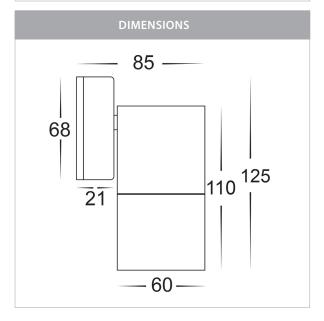

## PRODUCT SPECIFICATIONS

Name: Tivah

Material: 316 Stainless Steel

**Colour:** Stainless Steel

**IP Rating: IP65** 

Lamp Base: GU10 or MR16

**CRI:** ≥80

Wiring: Parallel