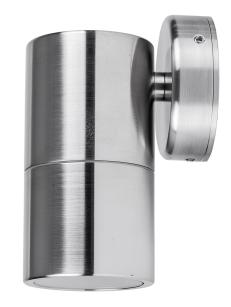

## PRODUCT SPECIFICATIONS

Name: Tivah

Material: 316 Stainless Steel

**Colour:** Stainless Steel

**IP Rating: IP65** 

Lamp Base: GU10 or MR16

**CRI:** ≥80

Wiring: Parallel

## **Product Ordering**

| IMAGE | PART NUMBER | COLOURTEMP              | LUMENS                              | INPUT  | BEAM ANGLE | INCLUDED LED                         |
|-------|-------------|-------------------------|-------------------------------------|--------|------------|--------------------------------------|
|       | HV1105T     | 3000K<br>4000K<br>5500K | 240-560lm<br>255-595lm<br>270-630lm | 240v   | 60°        | 9 in 1 Tri-Colour<br>3/5/7w GU10 LED |
|       | HV1107GU10T | 3000K<br>4000K<br>5500K | 270lm<br>285lm<br>300lm             | 240v   | 120°       | Tri-Colour<br>5w GU10 LED            |
|       | HV1107MR16T | 3000K<br>4000K<br>5500K | 270lm<br>285lm<br>300lm             | 12v DC | 120°       | Tri-Colour<br>5w MR16 LED            |