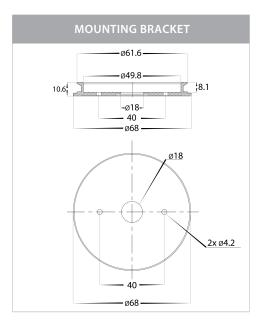

## PRODUCT SPECIFICATIONS

Name: Tivah

Material: 316 Stainless Steel

**Colour:** Stainless Steel

**IP Rating: IP65** 

Lamp Base: GU10 or MR16

**CRI:** ≥80

Wiring: Parallel