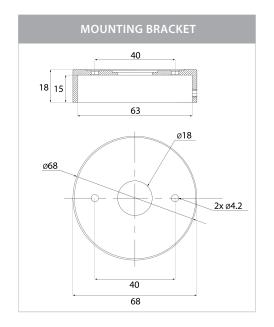

## Aluminium Silver Single Adjustable Wall Pillar Lights

PRODUCT SPECIFICATIONS

Name: Tivah

Material: Aluminium

Colour: Poly powder coated silver

**IP Rating: IP65** 

Lamp Base: GU10 or MR16

**CRI:** ≥80

Wiring: Parallel

Dimmable: No

Warranty: 2 Years Replacement\*\*