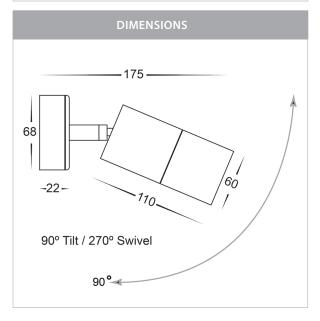

## Aluminium Silver Single Adjustable Wall Pillar Lights

PRODUCT SPECIFICATIONS

Name: Tivah

Material: Aluminium

Colour: Poly powder coated silver

**IP Rating: IP65** 

Lamp Base: GU10 or MR16

**CRI:** ≥80

Wiring: Parallel

Dimmable: No

Warranty: 2 Years Replacement\*\*