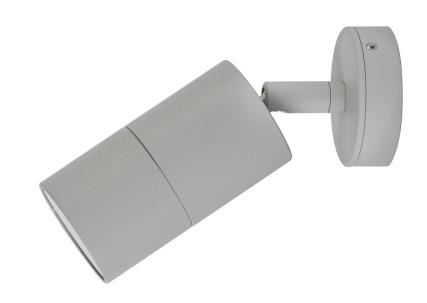

## Aluminium Silver Single Adjustable Wall Pillar Lights

PRODUCT SPECIFICATIONS

Name: Tivah

Material: Aluminium

Colour: Poly powder coated silver

**IP Rating: IP65** 

Lamp Base: GU10 or MR16

**CRI:** ≥80

Wiring: Parallel

Dimmable: No

Warranty: 2 Years Replacement\*\*