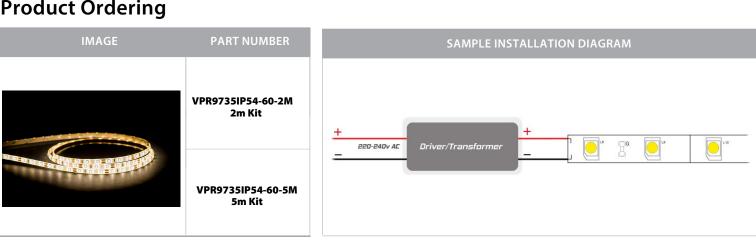

LED Chip Type: 3528

LED Chip Per Metre: 60

Lumens Per Metre: 410lm

Supplied Lengths: 2m or 5m

Wiring: Parallel

Warranty: 2 Years Replacement\*\*

## **Product Ordering**

\* Lumens measured @ source

\*\*See Warranty Terms and Conditions for more information