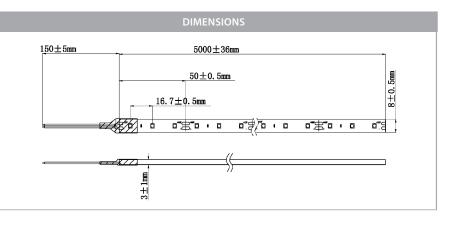

#### Watts Per Metre: 4.8w

Input Voltage: 240v (Driver) - 12v DC (LED Strip)

Colour Temp: 4000k

**CRI:** >80

Beam Angle: 120°

IP Rating: IP54 (LED Strip) IP20 (Driver)

Size: 8mm x 3mm

**Dimmable:** No