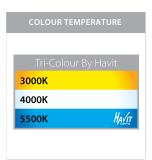

## **Product Ordering**

| IMAGE | PART NUMBER | COLOURTEMP              | LUMENS                  | INPUT   | BEAM ANGLE | INCLUDED LED                    |
|-------|-------------|-------------------------|-------------------------|---------|------------|---------------------------------|
| •)    | HV3601T-WHT | 3000K<br>4000K<br>5500K | 700lm<br>720lm<br>740lm | 240v AC | 120°       | <b>Tri-Colour</b><br>9w E27 LED |