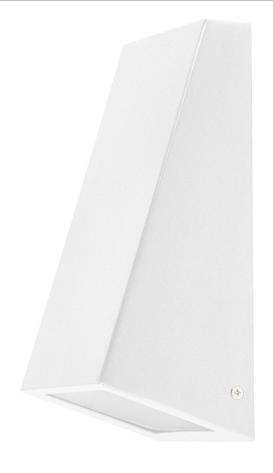

## 316 Stainless Steel White Wedge Wall Light

PRODUCT SPECIFICATIONS

Name: Taper

Material: 316 Stainless Steel

Colour: Poly powder coated white

IP Rating: IP44

Lamp Base: E27

**CRI:** ≥80