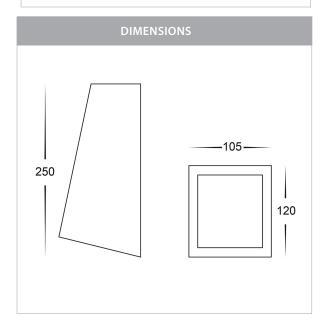

## 316 Stainless Steel White Wedge Wall Light

PRODUCT SPECIFICATIONS

Name: Taper

Material: 316 Stainless Steel

Colour: Poly powder coated white

IP Rating: IP44

Lamp Base: E27

**CRI:** ≥80