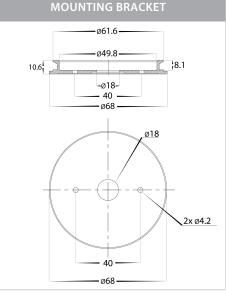

## Antique Brass Fixed Down Wall Pillar Lights



PRODUCT SPECIFICATIONS

Name: Tivah

Material: Brass

Colour: Antique Brass

IP Rating: IP65

Lamp Base: GU10 or MR16

**CRI:** ≥80

Wiring: Parallel

Dimmable: No

Warranty: 2 Years Replacement\*\*







## **Product Ordering**

| IMAGE | PART NUMBER | COLOUR TEMP             | LUMENS                              | INPUT  | BEAM ANGLE | INCLUDED LED                         |
|-------|-------------|-------------------------|-------------------------------------|--------|------------|--------------------------------------|
|       | HV1195T     | 3000K<br>4000K<br>5500K | 240-560lm<br>255-595lm<br>270-630lm | 240v   | 60°        | 9 in 1 Tri-Colour<br>3/5/7w GU10 LED |
|       | HV1197GU10T | 3000K<br>4000K<br>5500K | 270lm<br>285lm<br>300lm             | 240v   | 120°       | Tri-Colour<br>5w GU10 LED            |
|       | HV1197MR16T | 3000K<br>4000K<br>5500K | 270lm<br>285lm<br>300lm             | 12v DC | 120°       | Tri-Colour<br>5w MR16 LED            |

12v DC models must be use