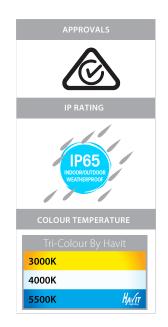

## Antique Brass Fixed Down Wall Pillar Lights

PRODUCT SPECIFICATIONS

Name: Tivah

Material: Brass

Colour: Antique Brass

IP Rating: IP65

Lamp Base: GU10 or MR16

**CRI:** ≥80

## **Product Ordering**

| IMAGE | PART NUMBER | COLOUR TEMP             | LUMENS                              | INPUT  | BEAM ANGLE | INCLUDED LED                         |
|-------|-------------|-------------------------|-------------------------------------|--------|------------|--------------------------------------|
|       | HV1195T     | 3000K<br>4000K<br>5500K | 240-560lm<br>255-595lm<br>270-630lm | 240v   | 60°        | 9 in 1 Tri-Colour<br>3/5/7w GU10 LED |
|       | HV1197GU10T | 3000K<br>4000K<br>5500K | 270lm<br>285lm<br>300lm             | 240v   | 120°       | Tri-Colour<br>5w GU10 LED            |
|       | HV1197MR16T | 3000K<br>4000K<br>5500K | 270lm<br>285lm<br>300lm             | 12v DC | 120°       | Tri-Colour<br>5w MR16 LED            |