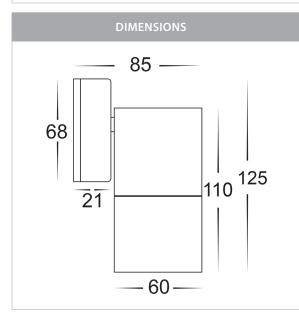

## Antique Brass Fixed Down Wall Pillar Lights



PRODUCT SPECIFICATIONS

Name: Tivah

Material: Brass

Colour: Antique Brass

IP Rating: IP65

Lamp Base: GU10 or MR16

**CRI:** ≥80

Wiring: Parallel

Dimmable: No

Warranty: 2 Years Replacement\*\*







## **Product Ordering**

| IMAGE | PART NUMBER | COLOUR TEMP             | LUMENS                              | INPUT  | BEAM ANGLE | INCLUDED LED                         |
|-------|-------------|-------------------------|-------------------------------------|--------|------------|--------------------------------------|
|       | HV1195T     | 3000K<br>4000K<br>5500K | 240-560lm<br>255-595lm<br>270-630lm | 240v   | 60°        | 9 in 1 Tri-Colour<br>3/5/7w GU10 LED |
|       | HV1197GU10T | 3000K<br>4000K<br>5500K | 270lm<br>285lm<br>300lm             | 240v   | 120°       | Tri-Colour<br>5w GU10 LED            |
|       | HV1197MR16T | 3000K<br>4000K<br>5500K | 270lm<br>285lm<br>300lm             | 12v DC | 120°       | Tri-Colour<br>5w MR16 LED            |

12v DC models must be u