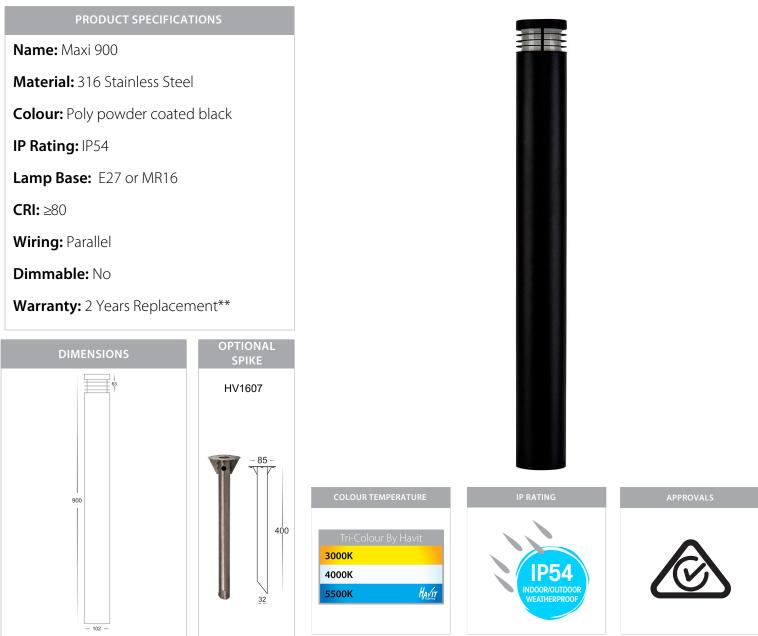

## 316 Stainless Steel Black Bollard Lights

## **Product Ordering**

| IMAGE | PART NUMBER      | <b>COLOUR TEMP</b>      | LUMENS                  | INPUT   | BEAM ANGLE | INCLUDED LED                    |
|-------|------------------|-------------------------|-------------------------|---------|------------|---------------------------------|
|       | HV1608T-BLK-240V | 3000K<br>4000K<br>5500K | 700lm<br>720lm<br>740lm | 240V AC | 120°       | <b>Tri-Colour</b><br>9w E27 LED |
|       | HV1608T-BLK-12V  | 3000K<br>4000K<br>5500K | 270lm<br>285lm<br>300lm | 12v DC  | 120°       | Tri-Colour<br>5w MR16 LED       |

12v DC models must be used with suitable 12v DC LED Driver

\* Lumen output measured at source

\*\* See Warranty Terms and Conditions for more information

For more information contact Havit Lighting

ADDRESS: 143 Beauchamp Road Matraville NSW 2036 Australia 
 Tel:
 02 9381 8300